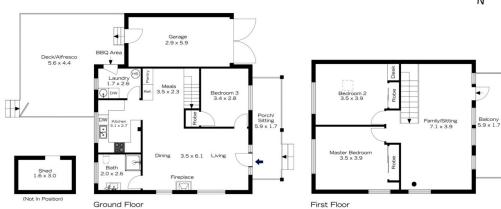

STYLE - Gorgeous two-storey cedar log style cottage style set on approximately 676 sqm flat block.

LAYOUT - Entry level includes an open plan living room leading to the sunlit kitchen, third bedroom, family bathroom & laundry with direct access to the back deck & garden; upstairs has another large living room with pitched cathedral ceilings, further two bedrooms plus study nook & a beautiful deck.

## 3B GREAT WESTERN HIGHWAY, BLAXLAND

INTERNAL 146 m<sup>2</sup>

EXTERNAL 54 m<sup>2</sup>

TOTAL 200 m<sup>2</sup>

The floor plan is not to scale; measurements are indicative and in metres. Exterior elements are not in position. Plans should not be relied on. Interested parties should make and rely on their own enquiries.

## 3B GREAT WESTERN HIGHWAY, BLAXLAND

First Floor

INTERNAL 146 m²

EXTERNAL 54 m<sup>2</sup>

TOTAL 200 m<sup>2</sup>