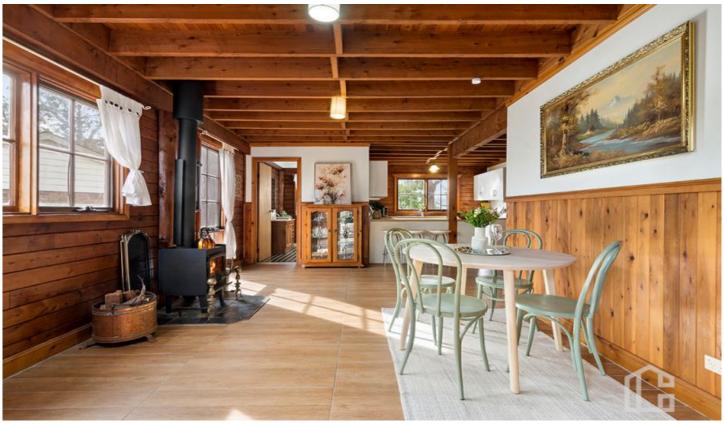

STYLE - Gorgeous two-storey cedar log style cottage style set on approximately 676 sqm flat block.

LAYOUT - Entry level includes an open plan living room leading to the sunlit kitchen, third bedroom, family bathroom & laundry with direct access to the back deck & garden; upstairs has another large living room with pitched cathedral ceilings, further two bedrooms plus study nook & a beautiful deck.

FEATURES - Updated & charming kitchen with ample

For full version visit the website