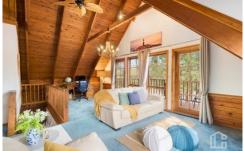

STYLE - Gorgeous two-storey cedar log style cottage style set on approximately 676 sqm flat block.

LAYOUT - Entry level includes an open plan living room leading to the sunlit kitchen, third bedroom, family bathroom & laundry with direct access to the back deck & garden; upstairs has another large living room with pitched cathedral ceilings, further two bedrooms plus study nook & a beautiful deck.