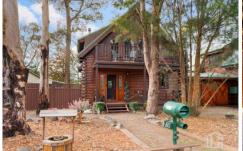

STYLE - Gorgeous two-storey cedar log style cottage style set on approximately 676 sqm flat block.

LAYOUT - Entry level includes an open plan living room leading to the sunlit kitchen, third bedroom, family bathroom & laundry with direct access to the back deck & garden; upstairs has another large living room with pitched cathedral ceilings, further two bedrooms plus study nook & a beautiful deck.