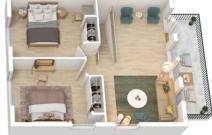

STYLE - Gorgeous two-storey cedar log style cottage style set on approximately 676 sqm flat block.

LAYOUT - Entry level includes an open plan living room leading to the sunlit kitchen, third bedroom, family bathroom & laundry with direct access to the back deck & garden; upstairs has another large living room with pitched cathedral ceilings, further two bedrooms plus study nook & a beautiful deck.

## 3B GREAT WESTERN HIGHWAY, BLAXLAND

First Floor

INTERNAL 146 m²

EXTERNAL 54 m<sup>2</sup>

TOTAL 200 m<sup>2</sup>