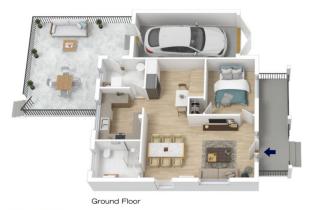

STYLE - Gorgeous two-storey cedar log style cottage style set on approximately 676 sqm flat block.

LAYOUT - Entry level includes an open plan living room leading to the sunlit kitchen, third bedroom, family bathroom & laundry with direct access to the back deck & garden; upstairs has another large living room with pitched cathedral ceilings, further two bedrooms plus study nook & a beautiful deck.

## 3B GREAT WESTERN HIGHWAY, BLAXLAND

INTERNAL 146 m<sup>2</sup>

EXTERNAL 54 m<sup>2</sup>

TOTAL 200 m<sup>2</sup>

The floor plan is not to scale; measurements are indicative and in metres. Exterior elements are not in position. Plans should not be relied on. Interested parties should make and rely on their own enquiries.