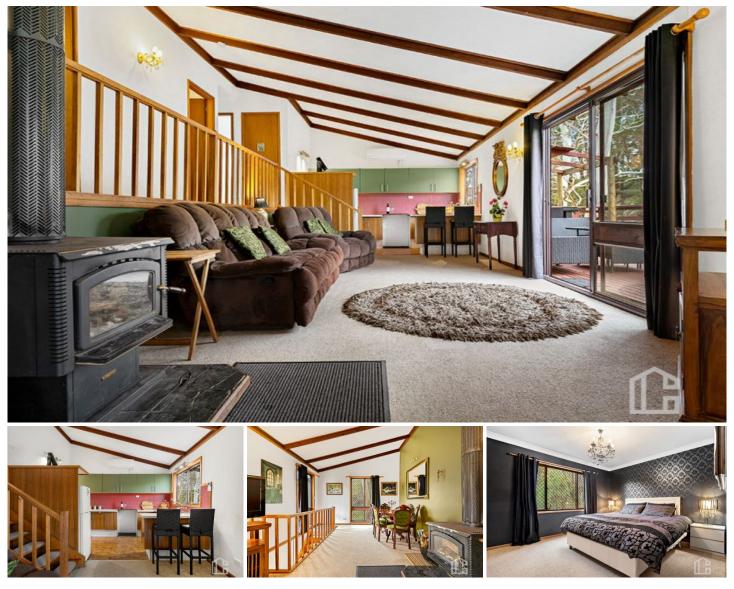

STYLE - High set split level brick & timber construction with metal roof, set on a generous bush block of 1,385m2 (approx.)

LAYOUT - Large open plan living, dining and kitchen flowing to the entertainers deck overlooking part of Katoomba Falls Reserve. 3 bedrooms, bathroom with separate shower and bath plus second toilet in laundry.

FEATURES - A sunny northern aspect floods natural light in. Raked ceilings, slow combustion fireplace, reverse cycle air conditioner and gas cooking. The oversize deck being the perfect place to enjoy the northerly aspect and tranquil