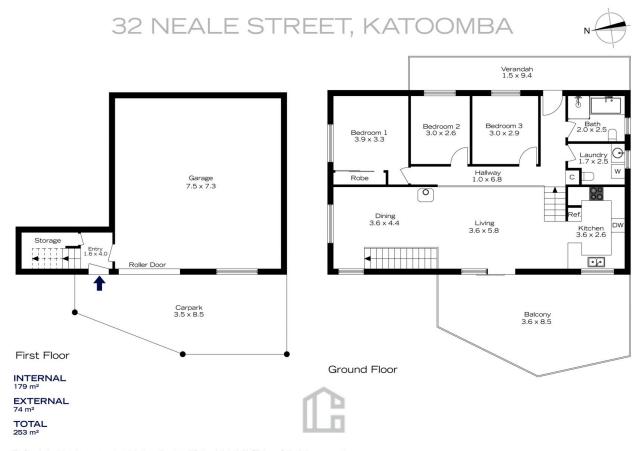

## 32 NEALE STREET, KATOOMBA

The floor plan is not to scale; measurements are indicative and in metres. Exterior elements are not in position Plans should not be relied on. Interested parties should make and rely on their own enquiries.