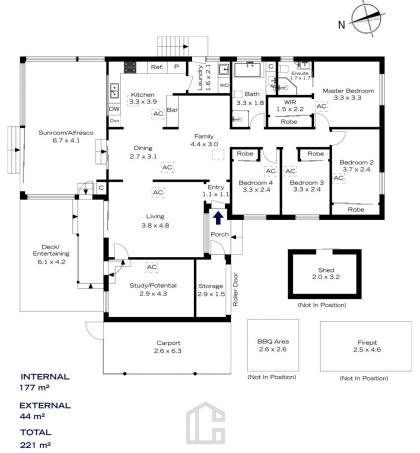

## 212 RUSDEN ROAD, MOUNT RIVERVIEW

INTERNAL 177 m<sup>2</sup>

EXTERNAL

44 m<sup>2</sup>

TOTAL 221 m<sup>2</sup>

The floor plan is not to scale; measurements are indicative and in metres. All features included in this 3D plan are for inspiration purposes only. This is not an exact replica of the property or the position of exterior elements. Plans should not be relied on. Interested parties should make and rely