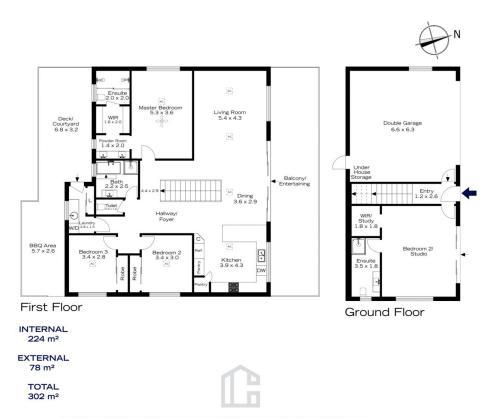

## 4 🕒 3 🔓 2 🖨

Type : House Land Size : 522 sqm

View : https://www.chapmanrealestate.com.au/sale

/nsw/hawkesbury/springwood/residential/ho

use/7172335

Kate Spence 02 4739 6200

First Floor Ground Floor

INTERNAL 224 m²

EXTERNAL 78 m<sup>2</sup>

> TOTAL 302 m<sup>2</sup>

The floor plan is not to scale; measurements are indicative and in metres. All features included in this 3D plan are for inspiration purposes only. This is not an exact replica of the property or the position of exterior elements. Plans should not be refed on. Interested parties should make and rely on their own enquiries.

## 54 BOOMERANG ROAD, SPRINGWOOD

The floor plan is not to scale; measurements are indicative and in metres. Exterior elements are not in position. Plans should not be relied on. Interested parties should make and rely on their own enquiries.