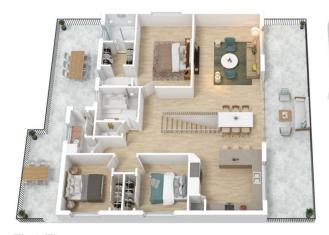

## 4 🕒 3 🔓 2 🖨

Type : House Land Size : 522 sqm

View : https://www.chapmanrealestate.com.au/sale

/nsw/hawkesbury/springwood/residential/ho

use/7172335

Kate Spence 02 4739 6200

First Floor Ground Floor

INTERNAL 224 m²

EXTERNAL 78 m<sup>2</sup>

> TOTAL 302 m<sup>2</sup>

The floor plan is not to scale; measurements are indicative and in metres. All features included in this 3D plan are for inspiration purposes only. This is not an exact replica of the property or the position of exterior elements. Plans should not be refed on. Interested parties should make and rely on their own enquiries.