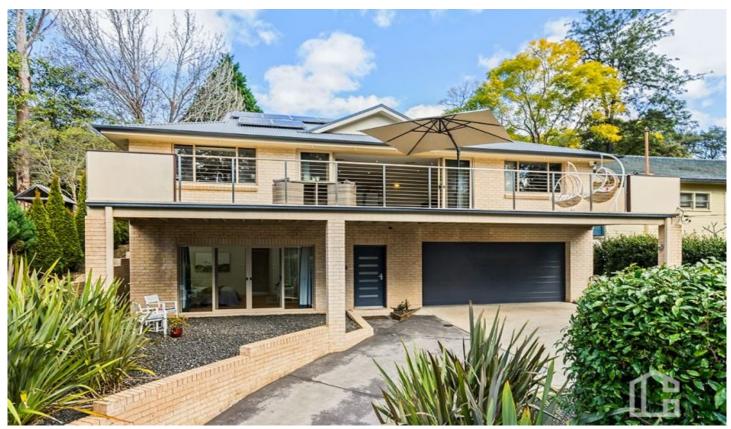

## 54 Boomerang Road Springwood NSW

LOCATION - This executive style residence is conveniently positioned with spectacular proximity to everything Springwood has to offer, being only a couple of minutes' drive to the village and its community, the train station with its free and ample all day commuter parking, as well as many local schools. It is just a stone's throw from the beautiful Birdwood Gully bushwalk, and quietly tucked away in an almost private little loop at the end of a very desirable street boasting a leafy outlook and bush views. You may think you are in the bush, but actually very close to all amenities and transport.

STYLE - As soon as you enter the home you are greeted with an abundance of natural light. Open plan living provides seamless transition between kitchen and dining

For full version visit the website

## 4 🕒 3 🔓 2 🖨

Type : House Land Size : 522 sqm

View : https://www.chapmanrealestate.com.au/sale

/nsw/hawkesbury/springwood/residential/ho

use/7172335

Kate Spence 02 4739 6200

First Floor Ground Floor

INTERNAL 224 m²