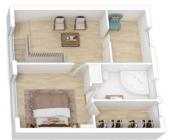

100 GLENBROOK ROAD, GLENBROOK

The floor plan is not to scale; measurements are indicative and in metres. All features included in this 3D plan are for inspiration purposes only. This is not an exact replica of the property or the position of exterior elements. Plans should not be reled on. Interested parties should make and rely on their own enquiries

Ground Floor

INTERNAL 214 m<sup>2</sup> EXTERNAL

4 m<sup>2</sup>

218 m<sup>2</sup>

Lower Floor

First Floor