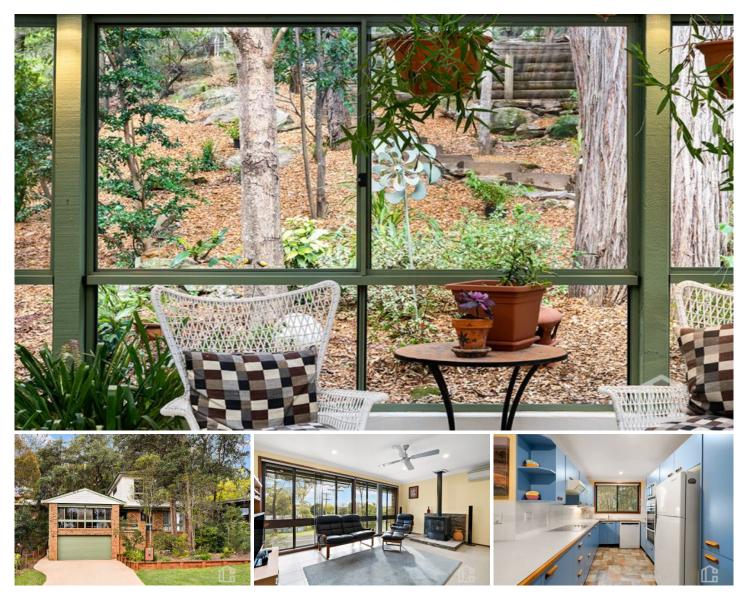

## **100 Glenbrook Road Glenbrook NSW**

LOCATION: Conveniently positioned within a short 400m (approx.) walk to Glenbrook Lagoon and Lennox Park, within 4 mins drive to local preschool, primary & high schools, playgrounds, ovals, tennis courts, cinema, pool, pub, rail, walking trails, Glenbrook village as well as Brooklands & Blaxland shops, and easy access to Emu Plains & Penrith via Mitchells Pass.

STYLE: High set, two storey, spacious family home of brick and clad construction with tile roof, lovely mountain views on a 1391sqm (approx.) natural bush block backing Mount Sion. First time offered to market.

LAYOUT: Entry level includes the sunlit combined living and dining room, amazing conservatory style enclosed sunroom extending your indoor living, 3 bedrooms (2 with built-in robes) and main bathroom with separate toilet.