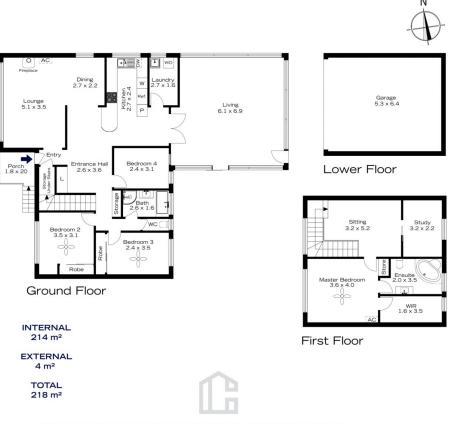

## 4 🛤 2 🚔 2 🚔

| Туре      | : House      |
|-----------|--------------|
| Price     | : \$ 990,000 |
| Land Size | : 1391 sam   |

qm

View

**Glen Power** 02 4739 4311

**Claudia Hayes** 02 4751 8266

The floor plan is not to scale; measurements are indicative and in metres. Exterior elements are not in position. Plans should not be relied on. Interested parties should make and rely on their own enquiries.

Ground Floor

INTERNAL 214 m<sup>2</sup> EXTERNAL

4 m<sup>2</sup>

218 m<sup>2</sup>

Lower Floor

First Floor