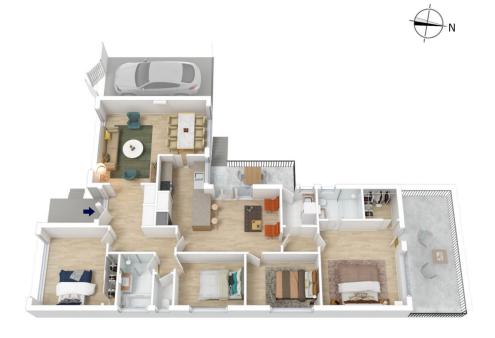

STYLE- A warm and inviting single level brick home with tile roof overlooking a private and sunny 1050m2 block.

LAYOUT- Spacious lounge room with dining, central kitchen as well as an additional dining space or small family room, four bedrooms master features a renovated ensuite, walk in robe and private balcony, neat and tidy main bathroom with separate toilet, internal laundry.

FEATURES - Large windows throughout allowing for loads of natural light, split system A/C, freshly painted, carpet and

4 🕮 2 🖺 1 🖨

**Price** : \$ 902,000 Land Size: 1050 sqm

View : https://www.chapmanrealestate.com.au/sale