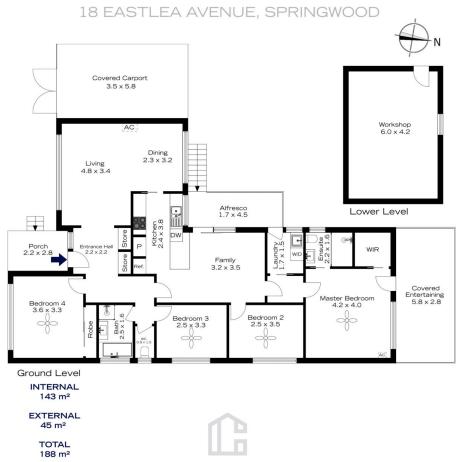

## 18 EASTLEA AVENUE, SPRINGWOOD

INTERNAL 143 m²

EXTERNAL 45 m<sup>2</sup>

> TOTAL 188 m<sup>2</sup>

The floor plan is not to scale; measurements are indicative and in metres. All features included in this 3D plan are for inspiration purposes only. This is not an exact replica of the property or the position of exterior elements. Plans should not be relied on. Interested parties should make and rely on their own enquiries.

The floor plan is not to scale; measurements are indicative and in metres. Exterior elements are not in position. Plans should not be relied on. Interested parties should make and rely on their own enquiries.