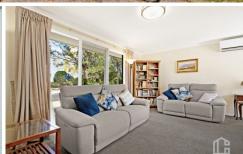

STYLE- A warm and inviting single level brick home with tile roof overlooking a private and sunny 1050m2 block.

LAYOUT- Spacious lounge room with dining, central kitchen as well as an additional dining space or small family room, four bedrooms master features a renovated ensuite, walk in robe and private balcony, neat and tidy main bathroom with separate toilet, internal laundry.

FEATURES - Large windows throughout allowing for loads of natural light, split system A/C, freshly painted, carpet and

4 🕮 2 🖺 1 🖨

**Price** : \$ 902,000 Land Size: 1050 sqm

View : https://www.chapmanrealestate.com.au/sale