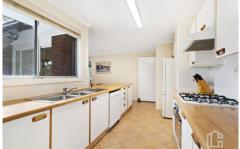

STYLE- A warm and inviting single level brick home with tile roof overlooking a private and sunny 1050m2 block.

LAYOUT- Spacious lounge room with dining, central kitchen as well as an additional dining space or small family room, four bedrooms master features a renovated ensuite, walk in robe and private balcony, neat and tidy main bathroom with separate toilet, internal laundry.