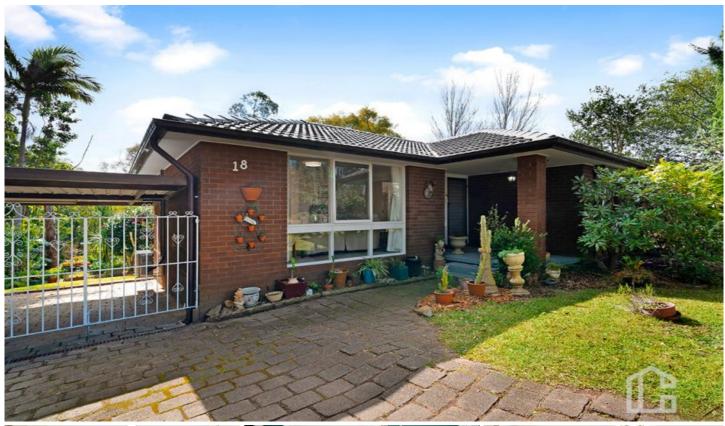

## 18 Eastlea Avenue Springwood NSW

LOCATION- Overlooking a peaceful bush backdrop in a popular location, 450m to Springwood Aquatic Centre and Buttenshaw park. Just 2.2km to Springwood village and conveniently located to local high school and primary school.

STYLE- A warm and inviting single level brick home with tile roof overlooking a private and sunny 1050m2 block.

LAYOUT- Spacious lounge room with dining, central kitchen as well as an additional dining space or small family room, four bedrooms master features a renovated ensuite, walk in robe and private balcony, neat and tidy main bathroom with separate toilet, internal laundry.

FEATURES - Large windows throughout allowing for loads of natural light, split system A/C, freshly painted, carpet and

4 🕮 2 🖺 1 🖨

**Price** : \$ 902,000 Land Size: 1050 sqm

View : https://www.chapmanrealestate.com.au/sale