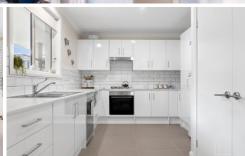

STYLE: Stunning, light filled, two storey villa offering spacious interiors with a fresh contemporary design, built in 2018.

LAYOUT: Flowing over 2 levels. Entry: queen-sized bedroom with built-in robe, great sized bathroom, open plan kitchen, dining & living; Upstairs: queen-sized bedroom with built-in robe, spacious 2nd living/potential 3rd bedroom, sitting area and large full bathroom; 2 modern