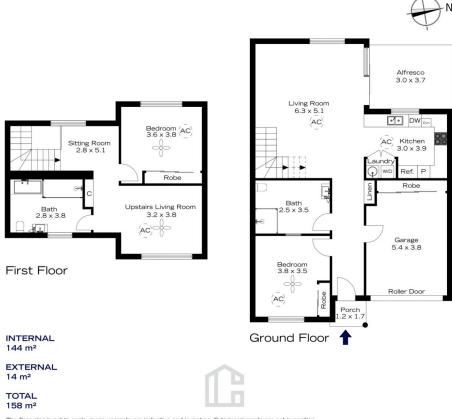

## 2/10 JAMIESON ST, EMU PLAINS

The floor plan is not to scale; measurements are indicative and in metres. Exterior elements are not in position. Plans should not be relied on. Interested parties should make and rely on their own enquiries.

## 2/10 JAMIESON ST, EMU PLAINS

First Floor

Ground Floor

INTERNAL 144 m²

EXTERNAL 14 m<sup>2</sup>

TOTAL 158 m²

The floor plan is not to scale; measurements are indicative and in metres. All features included in this 3D plan are for inspiration purposes only. This is not an exact replica of the property or the position of exterior elements. Plans should not be relied on. Interested parties should make and rely on their own enquiries.