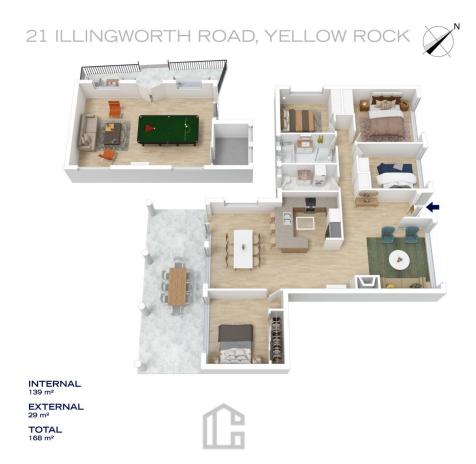

Land Size : 878.9 sqm View : https://www.c

: https://www.chapmanrealestate.com.au/sale /nsw/hawkesbury/yellow-rock/residential/ho use/7161619

Mark Poole 02 4751 8266

Claudia Hayes 02 4751 8266

The floor plan is not to scale; measurements are indicative and in metres. All features included in this 3D plan are for inspiration purposes only. This is not an exact replica of the property or the position of exterior elements. Plans should not be relied on. Interested parties should make and rely on their own enquiries