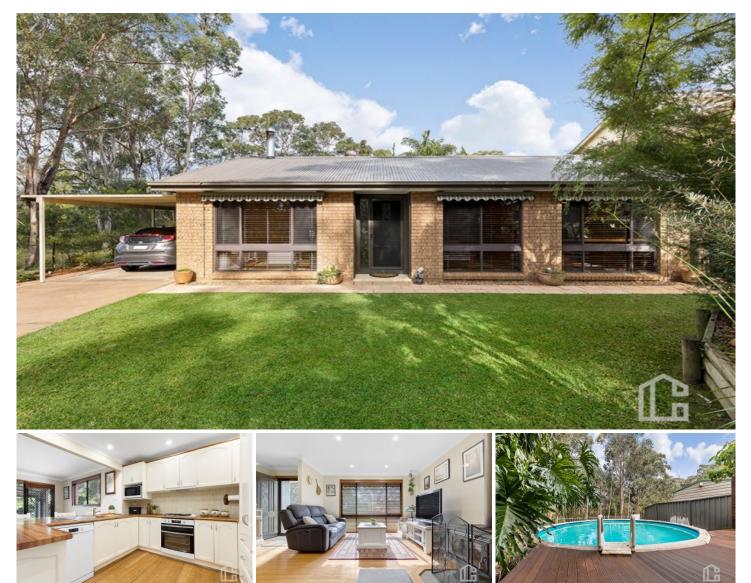

## 21 Illingworth Road Yellow Rock NSW

LOCATION - Set on a mostly flat block with leafy aspect to rear, within a 10 minute drive of both Springwood Village and Winmalee shopping centre and a bus stop right out the front!

STYLE - Single level home of brick construction with colorbond roof and large separate studio.

LAYOUT - Main lounge plus very large living space in the separate studio, four bedrooms all with built in storage and ceiling fans, updated family bathroom in well maintained condition. The studio is extremely spacious, in insulated and air conditioned and is perfect for work from home or teenage retreat.

FEATURES - Updated kitchen with breakfast bar, gas cooktop and dishwasher, open plan dining space flowing to rear yard, downlights and timber venetian blinds, slow