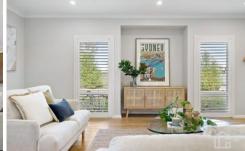

STYLE - Single level brick home with colourbond roof and huge separate shed, wide hallways and high ceilings and side vehicle access to enormous 150m2 shed with 40m of mezzanine storage.

LAYOUT - Multiple separate living spaces including huge open plan kitchen, dining and family room, large media room with projector and 100 inch screen, and 3rd lounge room, home office, four great size bedrooms (all with built ins), spacious family bathroom and the master suite features double walk in closets and ensuite with oversize shower recess.