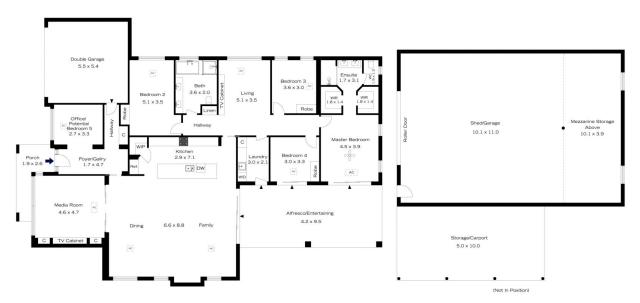

## 12 ANTRIM PLACE, HAZELBROOK

INTERNAL 294 m<sup>2</sup> EXTERNAL 49 m<sup>2</sup> TOTAL 343 m<sup>2</sup>

The floor plan is not to scale; measurements are indicative and in metres. Exterior elements are not in position Plans should not be relied on. Interested parties should make and rely on their own enquiries.