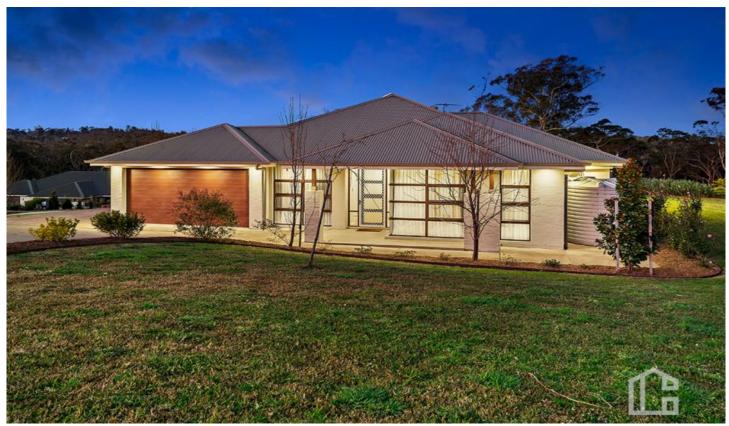

## 12 Antrim Place Hazelbrook NSW

LOCATION - Backing bush on a 4.5 acre parcel of land with Corinne Creek flowing across the rear, this property has a semi-rural feel despite being within 3.5km of rail, school and Hazelbrook village.

STYLE - Single level brick home with colourbond roof and huge separate shed, wide hallways and high ceilings and side vehicle access to enormous 150m2 shed with 40m of mezzanine storage.

LAYOUT - Multiple separate living spaces including huge open plan kitchen, dining and family room, large media room with projector and 100 inch screen, and 3rd lounge room, home office, four great size bedrooms (all with built ins), spacious family bathroom and the master suite features double walk in closets and ensuite with oversize shower recess.