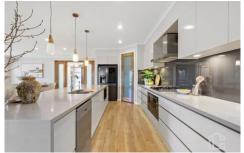

STYLE - Single level brick home with colourbond roof and huge separate shed, wide hallways and high ceilings and side vehicle access to enormous 150m2 shed with 40m of mezzanine storage.

LAYOUT - Multiple separate living spaces including huge open plan kitchen, dining and family room, large media room with projector and 100 inch screen, and 3rd lounge room, home office, four great size bedrooms (all with built ins), spacious family bathroom and the master suite features double walk in closets and ensuite with oversize shower recess.