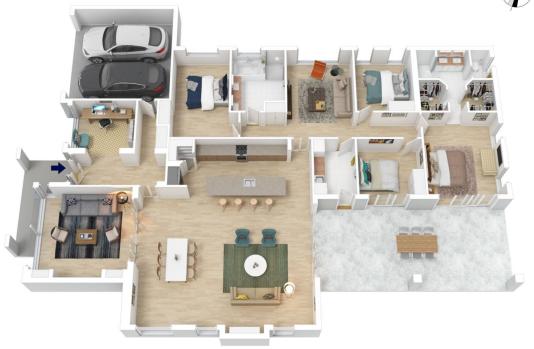

## 12 ANTRIM PLACE, HAZELBROOK

INTERNAL 294 m<sup>2</sup> EXTERNAL 49 m<sup>2</sup> TOTAL 343 m<sup>2</sup>

The floor plan is not to scale; measurements are indicative and in metres. All features included in this 3D plan are for inspiration purposes only. This is not an exact replica of the property or the position of exterior elements. Plans should not be relied on. Interested parties should make and rely on their own enquirie