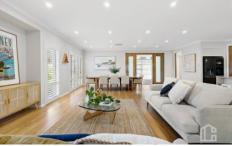

STYLE - Single level brick home with colourbond roof and huge separate shed, wide hallways and high ceilings and side vehicle access to enormous 150m2 shed with 40m of mezzanine storage.

LAYOUT - Multiple separate living spaces including huge open plan kitchen, dining and family room, large media room with projector and 100 inch screen, and 3rd lounge room, home office, four great size bedrooms (all with built ins), spacious family bathroom and the master suite features double walk in closets and ensuite with oversize shower recess.