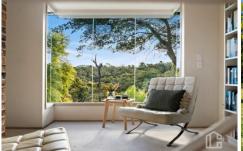

STYLE - This gorgeous home has new carpet throughout, as well as a lovely neutral colour palette. There are exposed brick walls in the main living spaces, as well as in the master bedroom and upstairs bedrooms. The house is awash with natural light, with floor-to-ceiling windows in the bedrooms and upstairs observatory, giving a spectacular view over the rear garden.