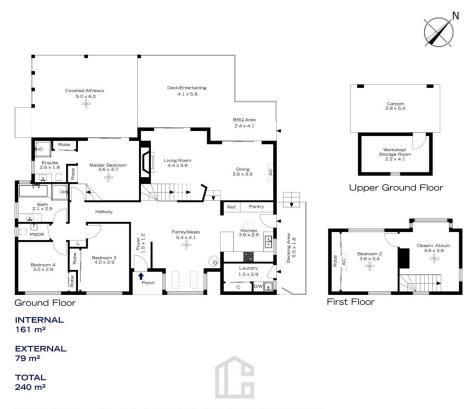

## 36 YOOGALI TERRACE, BLAXLAND

The floor plan is not to scale; measurements are indicative and in metres. Exterior elements are not in position. Plans should not be relied on. Interested parties should make and rely on their own enquiries.