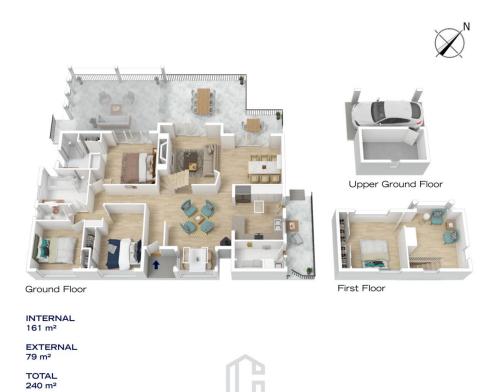

## 36 YOOGALI TERRACE, BLAXLAND

The floor plan is not to scale; measurements are indicative and in metres. All features included in this 3D plan are for inspiration purposes only. This is not an exact replica of the property or the position of exterior elements. Plans should not be refed on. Interested parties should make and rely on their own enquiries.