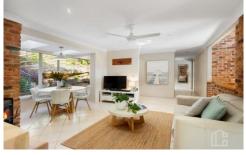

STYLE - This gorgeous home has new carpet throughout, as well as a lovely neutral colour palette. There are exposed brick walls in the main living spaces, as well as in the master bedroom and upstairs bedrooms. The house is awash with natural light, with floor-to-ceiling windows in the bedrooms and upstairs observatory, giving a spectacular view over the rear garden.

LAYOUT - This beautiful four-bedroom family home offers

For full version visit the website

4 🕒 2 📛 2 🖨

Type : House Price : \$ 1,245,000 Land Size : 713 sqm

View : https://www.chapmanrealestate.com.au/sale /nsw/blue-mountains-surrounds/blaxland/res