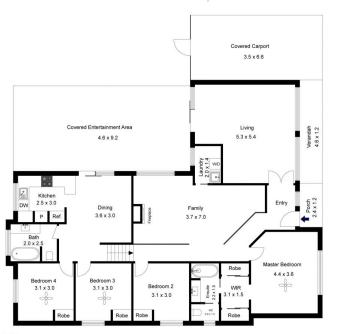

## 58 COOROY CRESCENT, YELLOW ROCK

INTERNAL 157 m<sup>2</sup>

EXTERNAL 78 m<sup>2</sup>

TOTAL 235 m<sup>2</sup>

The floor plan is not to scale; measurements are indicative and in metres. Exterior elements are not in position Plans should not be relied on. Interested parties should make and rely on their own enquiries.