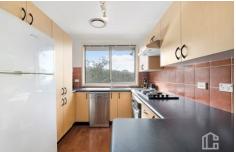

STYLE: Split level brick and tile home, offering space for a growing family with low maintenance grounds and plenty of room to enjoy.

LAYOUT: 2 Living, plus eat in kitchen, 4 bedrooms, master with walk through robe and ensuite with shower over bath. 3 more bedrooms with built in robes. Spacious covered entertaining flows from the large lounge room and kitchen area, linking to the open deck overlooking gardens, bush and lake views.