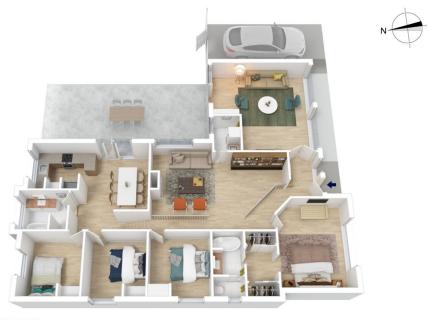

## 58 COOROY CRESCENT, YELLOW ROCK

INTERNAL 157 m<sup>2</sup>

EXTERNAL 78 m<sup>2</sup>

TOTAL 235 m<sup>2</sup>

The floor plan is not to scale; measurements are indicative and in metres. All features included in this 3D plan are for inspiration purposes only.
This is not an exact replica of the property or the position of exterior elements. Plans should not be relied on. Interested parties should make and rely on their own enquiries.