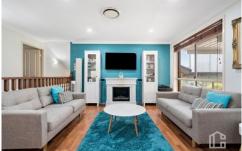

STYLE: Split level brick and tile home, offering space for a growing family with low maintenance grounds and plenty of room to enjoy.

LAYOUT: 2 Living, plus eat in kitchen, 4 bedrooms, master with walk through robe and ensuite with shower over bath. 3 more bedrooms with built in robes. Spacious covered entertaining flows from the large lounge room and kitchen area, linking to the open deck overlooking gardens, bush and lake views.