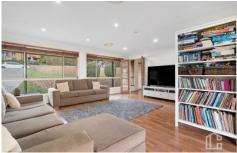

STYLE: Split level brick and tile home, offering space for a growing family with low maintenance grounds and plenty of room to enjoy.

LAYOUT: 2 Living, plus eat in kitchen, 4 bedrooms, master with walk through robe and ensuite with shower over bath. 3 more bedrooms with built in robes. Spacious covered entertaining flows from the large lounge room and kitchen area, linking to the open deck overlooking gardens, bush and lake views.