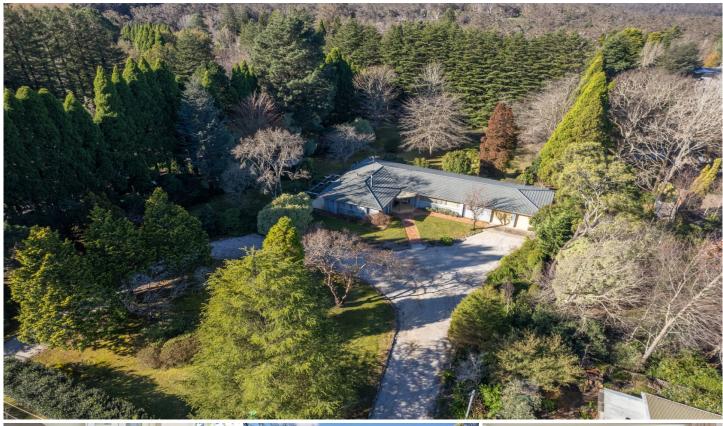

## 12 Russell Road Leura NSW

LOCATION - This private estate is set in beautiful South Leura, not often do you get the opportunity to secure such a large, flat block in one of the most desirable streets in Leura. Enjoy this enviable setting within walking distance to the village shops and restaurants, rail services, bus and school.

STYLE - Expansive yet intimate single level craftsman-built home, surrounded by its own private grounds of 4,922m2. LAYOUT - The covered porch welcomes you to the entrance hall leading to the generous open plan living area with lounge, sunroom/office, kitchen and family room, 4 generous bedrooms, ensuite plus main bathroom with bath and separate shower, laundry, wrap around verandas to 2 sides to enjoy the garden, a pergola and a double garage with automatic doors, outdoor sheds and storage.