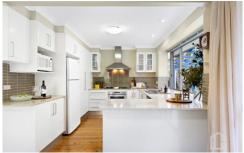

STYLE - Expansive yet intimate single level craftsman-built home, surrounded by its own private grounds of 4,922m2. LAYOUT - The covered porch welcomes you to the entrance hall leading to the generous open plan living area with lounge, sunroom/office, kitchen and family room, 4 generous bedrooms, ensuite plus main bathroom with bath and separate shower, laundry, wrap around verandas to 2 sides to enjoy the garden, a pergola and a double garage with automatic doors, outdoor sheds and storage.