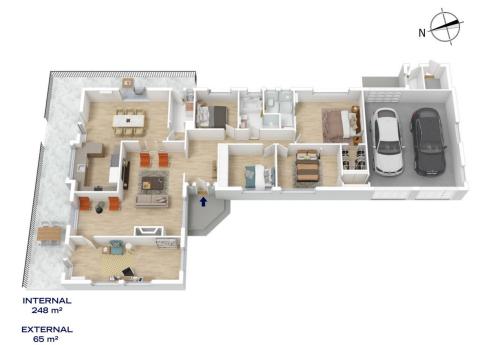

STYLE - Expansive yet intimate single level craftsman-built home, surrounded by its own private grounds of 4,922m2. LAYOUT - The covered porch welcomes you to the entrance hall leading to the generous open plan living area with lounge, sunroom/office, kitchen and family room, 4 generous bedrooms, ensuite plus main bathroom with bath and separate shower, laundry, wrap around verandas to 2 sides to enjoy the garden, a pergola and a double garage with automatic doors, outdoor sheds and storage.

## 12 RUSSELL ROAD, LEURA

LLL

The floor plan is not to scale; measurements are indicative and in metres. All features included in this 3D plan are for inspiration purposes only. This is not an exact replica of the property or the position of exterior elements. Plans should not be relied on. Interested parties should make and rely on their own