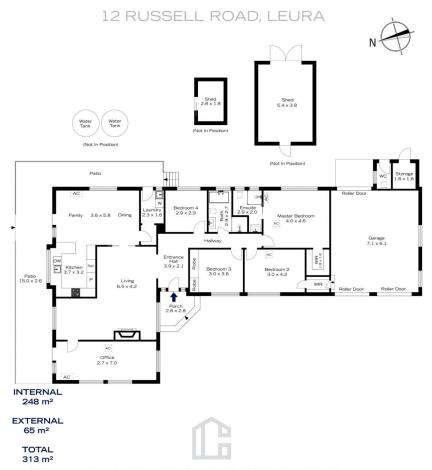

STYLE - Expansive yet intimate single level craftsman-built home, surrounded by its own private grounds of 4,922m2. LAYOUT - The covered porch welcomes you to the entrance hall leading to the generous open plan living area with lounge, sunroom/office, kitchen and family room, 4 generous bedrooms, ensuite plus main bathroom with bath and separate shower, laundry, wrap around verandas to 2 sides to enjoy the garden, a pergola and a double garage with automatic doors, outdoor sheds and storage.

TOTAL 313 m<sup>2</sup>

The floor plan is not to scale; measurements are indicative and in metres. Exterior elements are not in position. Plans should not be relied on. Interested parties should make and rely on their own enquiries.