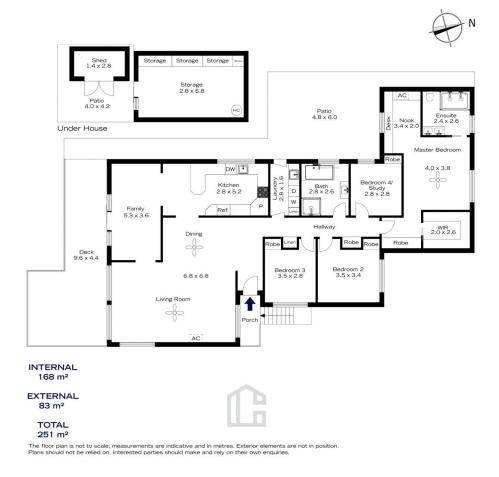

LAYOUT - Easy living floor plan, comprised of a north facing, sun-lit living room and a second living area at the back. 3 bedrooms with built in robes + a master suite of generous proportions with air conditioning, custom study

# 4 🛤 2 🚔 2 🚘

| Туре      | : House        |
|-----------|----------------|
| Price     | : \$ 1,200,000 |
| Land Size | : 708.2 sqm    |
|           |                |

View

: https://www.chapmanrealestate.com.au/sale /nsw/hawkesbury/mount-riverview/residentia l/house/7161607