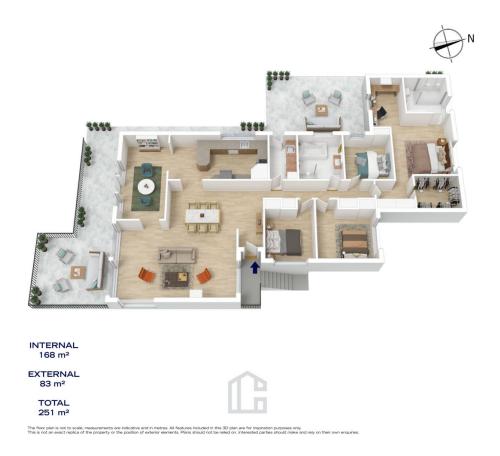

LAYOUT - Easy living floor plan, comprised of a north facing, sun-lit living room and a second living area at the back. 3 bedrooms with built in robes + a master suite of generous proportions with air conditioning, custom study

# 4 🛤 2 🚔 2 🚘

| Туре      | : House        |
|-----------|----------------|
| Price     | : \$ 1,200,000 |
| Land Size | : 708.2 sqm    |
|           |                |

View

: https://www.chapmanrealestate.com.au/sale /nsw/hawkesbury/mount-riverview/residentia l/house/7161607