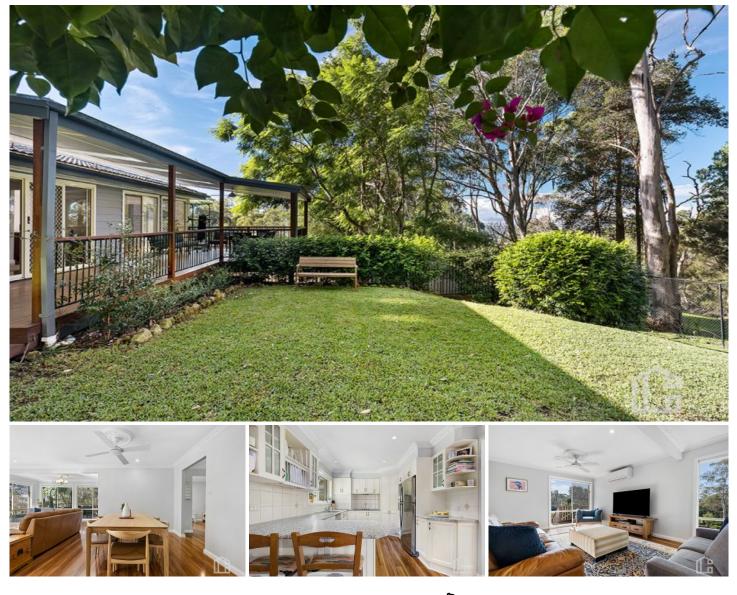

### 29 Sunland Crescent Mount Riverview NSW

LOCATION - Situated in a leafy & peaceful enclave of Mt Riverview, yet within approximately 1km to the well-known and much-loved primary school, day care, kids' playground, bush walks, & local supermarket.

STYLE - North facing, single level, brick & clad cottage with tile roof (newly restored), nestled on a manageable block of approximately 715sqm. Set back from the street offering a sense of privacy and seclusion. An ideal family home enjoying mature gardens with a focus on natives, a beautiful bush aspect to rear - abundant with local wildlife and filtered views of lights from the plains in the evening.

LAYOUT - Easy living floor plan, comprised of a north facing, sun-lit living room and a second living area at the back. 3 bedrooms with built in robes + a master suite of generous proportions with air conditioning, custom study