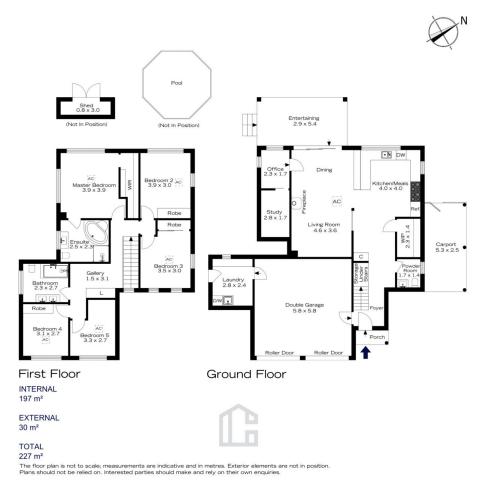

## 126 GROSE ROAD, FAULCONBRIDGE

STYLE - Two storey mainly brick home with colour bond roof on approximately 1461m2 block.

LAYOUT - Impressive entrance down hallway into large open plan living space which flows outdoors onto large entertaining area with magnificent views, additional separate home office area and music room, 5 upstairs bedrooms including master with ensuite and walk in robe, 3 additional upstairs bedrooms with built ins and access to generous family bathroom with claw foot bath and double