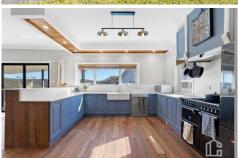

STYLE - Two storey mainly brick home with colour bond roof on approximately 1461m2 block.

LAYOUT - Impressive entrance down hallway into large open plan living space which flows outdoors onto large entertaining area with magnificent views, additional separate home office area and music room, 5 upstairs bedrooms including master with ensuite and walk in robe, 3 additional upstairs bedrooms with built ins and access to generous family bathroom with claw foot bath and double