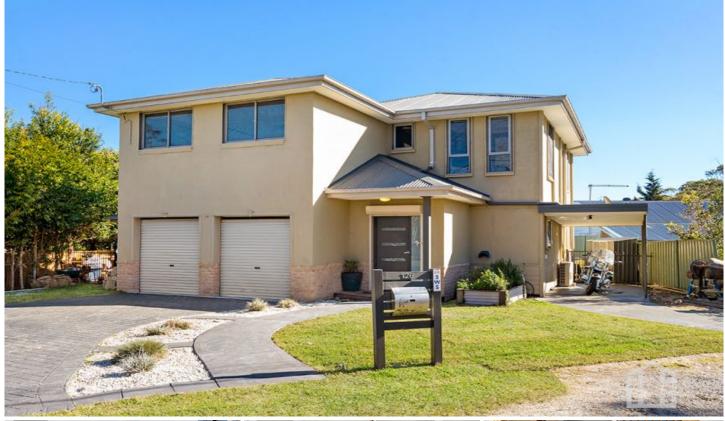

## 126 Grose Road Faulconbridge NSW

LOCATION - Beautifully positioned in sought after Faulconbridge with an exquisite and mainly un-interrupted valley view, walking distance (approx. 450m) to local high school & bus stop, 2.6km to train, easy access to highway, close to bush walks and moments to famous Norman Lindsay Gallery & Cafe.

STYLE - Two storey mainly brick home with colour bond roof on approximately 1461m2 block.

LAYOUT - Impressive entrance down hallway into large open plan living space which flows outdoors onto large entertaining area with magnificent views, additional separate home office area and music room, 5 upstairs bedrooms including master with ensuite and walk in robe, 3 additional upstairs bedrooms with built ins and access to generous family bathroom with claw foot bath and double