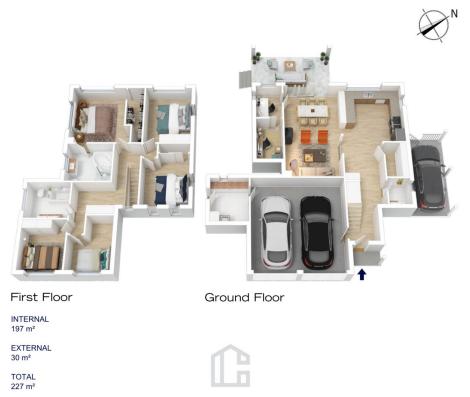

## 126 GROSE ROAD, FAULCONBRIDGE

The floor plan is not to scale; measurements are indicative and in metres. All features included in this 3D plan are for inspiration purposes only.

This is not an exact replica of the property or the position of exterior elements. Plans should not be relied on. Interested parties should make and rely on their own enquiries.

STYLE - Two storey mainly brick home with colour bond roof on approximately 1461m2 block.

LAYOUT - Impressive entrance down hallway into large open plan living space which flows outdoors onto large entertaining area with magnificent views, additional separate home office area and music room, 5 upstairs bedrooms including master with ensuite and walk in robe, 3 additional upstairs bedrooms with built ins and access to generous family bathroom with claw foot bath and double