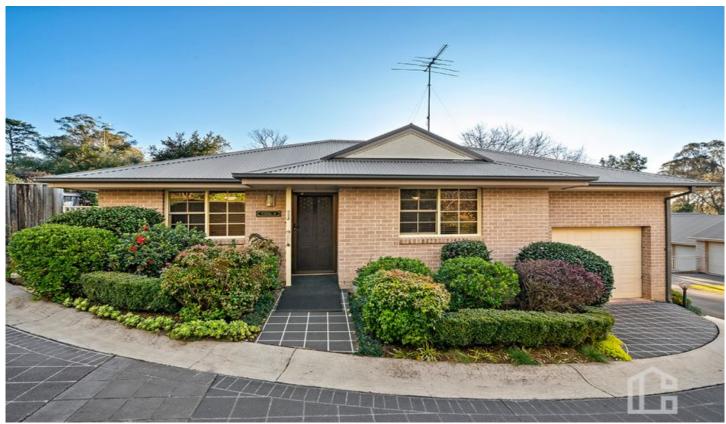

## 6/42-44 Lucasville Road Glenbrook NSW

LOCATION: Highly sought-after over 55's complex perfectly located in the popular east side of Glenbrook village in one of the most exclusive and tightly held streets in the mountains. Enjoy the peace of village life whilst only moments to cafes, cinema, parks, schools, tennis courts, swimming pool & rail/bus services.

STYLE: Single level over 55's on a very low maintenance block (no lawns at all). Immaculate condition and a contemporary feel and layout.

LAYOUT: Living room, 2 bedrooms (both built-in wardrobes) 1.5 bathrooms overall including huge main.

FEATURES: Open-plan kitchen with over sized adjoining laundry/storage, ducted reverse cycle air conditioning, covered back veranda overlooking lovingly maintained courtyard garden, 900ml wide doors, friendly community