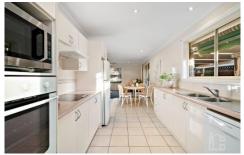

FEATURES: Open-plan kitchen with over sized adjoining laundry/storage, ducted reverse cycle air conditioning, covered back veranda overlooking lovingly maintained courtyard garden, 900ml wide doors, friendly community