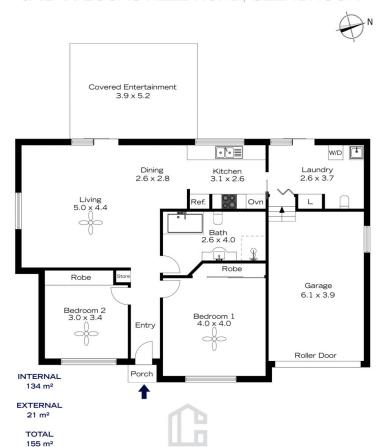

## 6/42-44 LUCASVILLE ROAD, GLENBROOK

The floor plan is not to scale; measurements are indicative and in metres. Exterior elements are not in position. Plans should not be relied on. Interested parties should make and rely on their own enquiries.

STYLE: Single level over 55's on a very low maintenance block (no lawns at all). Immaculate condition and a contemporary feel and layout.

LAYOUT: Living room, 2 bedrooms (both built-in wardrobes) 1.5 bathrooms overall including huge main.

FEATURES: Open-plan kitchen with over sized adjoining laundry/storage, ducted reverse cycle air conditioning, covered back veranda overlooking lovingly maintained courtyard garden, 900ml wide doors, friendly community