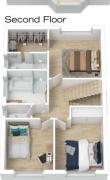

## 87 MITCHELLS PASS, BLAXLAND

Second Floor

INTERNAL 227 m²

EXTERNAL 119 m²

TOTAL 346 m²

The floor plan is not to scale; measurements are indicative and in metres. Exterior elements are not in position. Plans should not be relied on. Interested parties should make and rely on their own enquiries.

## 87 MITCHELLS PASS, BLAXLAND

Lower Ground Floor

First Floor

Ground Floor

INTERNAL 227 m²

EXTERNAL 119 m²

TOTAL 346 m²