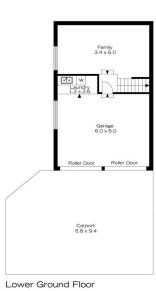

## 87 MITCHELLS PASS, BLAXLAND

Lower Ground Floor

First Floor

Ground Floor

INTERNAL 227 m²

EXTERNAL 119 m²

TOTAL 346 m²