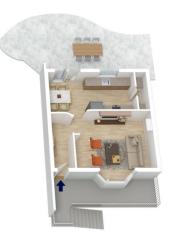

## 87 MITCHELLS PASS, BLAXLAND

Lower Ground Floor

First Floor

Ground Floor

INTERNAL 227 m²

EXTERNAL 119 m²

TOTAL 346 m²