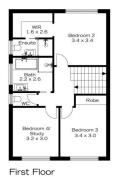

## 87 MITCHELLS PASS, BLAXLAND

Second Floor

INTERNAL 227 m²

EXTERNAL 119 m²

TOTAL 346 m²

The floor plan is not to scale; measurements are indicative and in metres. Exterior elements are not in position. Plans should not be relied on. Interested parties should make and rely on their own enquiries.