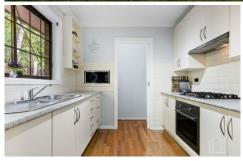

STYLE - North facing, tri-level home of brick and clad construction with tile roof, privately set opposite bushland on a 1062 sqm (approx.) natural mountains block.

LAYOUT - Flowing over 3 levels: entry - sunlit living room, open plan kitchen and dining, 3 large bedrooms including guest bedroom with walk through robe & ensuite and built-in robe to another, main bathroom with separate toilet; upstairs - large 4th bedroom and spacious master with bay