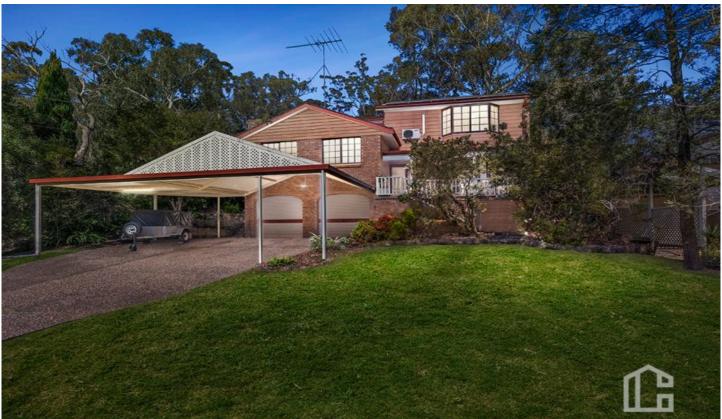

STYLE - North facing, tri-level home of brick and clad construction with tile roof, privately set opposite bushland on a 1062 sqm (approx.) natural mountains block.

LAYOUT - Flowing over 3 levels: entry - sunlit living room, open plan kitchen and dining, 3 large bedrooms including guest bedroom with walk through robe & ensuite and built-in robe to another, main bathroom with separate toilet; upstairs - large 4th bedroom and spacious master with bay

## 5 🛌 3 🟪 5 🚘

Type : House Price : \$ 905,000 Land Size : 1062 sqm

View : https://www.cl

: https://www.chapmanrealestate.com.au/sale /nsw/blue-mountains-surrounds/blaxland/res

idential/house/7161601

Rachel Power 02 4739 4311