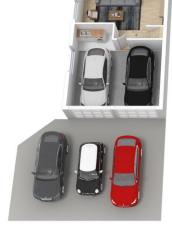

## 5 🛌 3 🟪 5 🚘

Type : House Price : \$ 905,000 Land Size : 1062 sqm

View : https://www.cl

: https://www.chapmanrealestate.com.au/sale /nsw/blue-mountains-surrounds/blaxland/res

idential/house/7161601

Rachel Power 02 4739 4311

## 87 MITCHELLS PASS, BLAXLAND

Lower Ground Floor

First Floor

Ground Floor

INTERNAL 227 m²

EXTERNAL 119 m²

TOTAL 346 m²