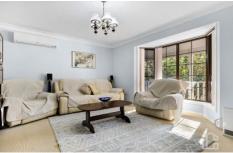

STYLE - North facing, tri-level home of brick and clad construction with tile roof, privately set opposite bushland on a 1062 sqm (approx.) natural mountains block.

LAYOUT - Flowing over 3 levels: entry - sunlit living room, open plan kitchen and dining, 3 large bedrooms including guest bedroom with walk through robe & ensuite and built-in robe to another, main bathroom with separate toilet; upstairs - large 4th bedroom and spacious master with bay