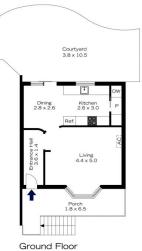

## 87 MITCHELLS PASS, BLAXLAND

Lower Ground Floor

First Floor

Ground Floor

INTERNAL 227 m²

EXTERNAL 119 m²

TOTAL 346 m²