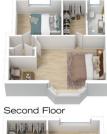

## 87 MITCHELLS PASS, BLAXLAND

Second Floor

INTERNAL 227 m²

EXTERNAL 119 m²

TOTAL 346 m²

The floor plan is not to scale; measurements are indicative and in metres. Exterior elements are not in position. Plans should not be relied on. Interested parties should make and rely on their own enquiries.

## 87 MITCHELLS PASS, BLAXLAND

Lower Ground Floor

First Floor

Ground Floor

INTERNAL 227 m²

EXTERNAL 119 m²

TOTAL 346 m²