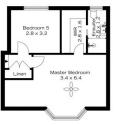

## 87 MITCHELLS PASS, BLAXLAND

Second Floor

INTERNAL 227 m²

EXTERNAL 119 m²

TOTAL 346 m²

The floor plan is not to scale; measurements are indicative and in metres. Exterior elements are not in position. Plans should not be relied on. Interested parties should make and rely on their own enquiries.