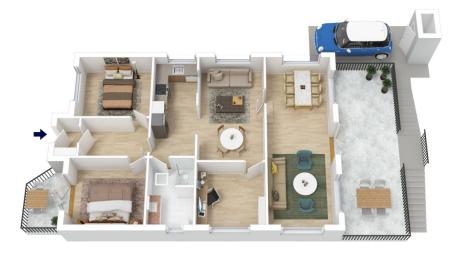

LAYOUT - Two separate living spaces including family room and combined lounge and dining flowing out to rear deck, two nicely presented front bedrooms plus additional room (currently configured as a 3rd bedroom) would also make an ideal home office, beautifully renovated main bathroom.

FEATURES - Renovated kitchen with dishwasher, timber benchtops and servery window to family room, gas & electric heating plus reverse cycle A/C, LED downlights, plantation shutters, solar panels, sunny back deck overlooking a nice back garden with 'summer house' studio