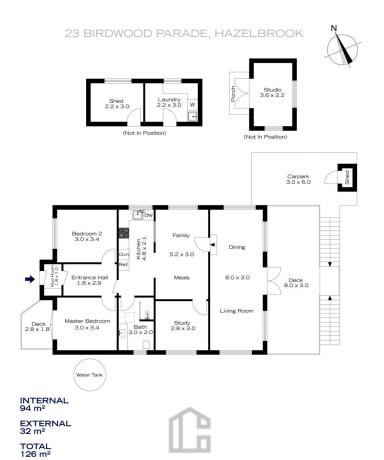

## 23 BIRDWOOD PARADE, HAZELBROOK

INTERNAL 94 m<sup>2</sup> EXTERNAL 32 m<sup>2</sup> TOTAL 126 m<sup>2</sup>

The floor plan is not to scale; measurements are indicative and in metres. All features included in this 3D plan are for inspiration purposes only. This is not an exact replica of the property or the position of exterior elements. Plans should not be relied on. Interested parties should make and rely on their own enquiries.

The floor plan is not to scale; measurements are indicative and in metres. Exterior elements are not in position