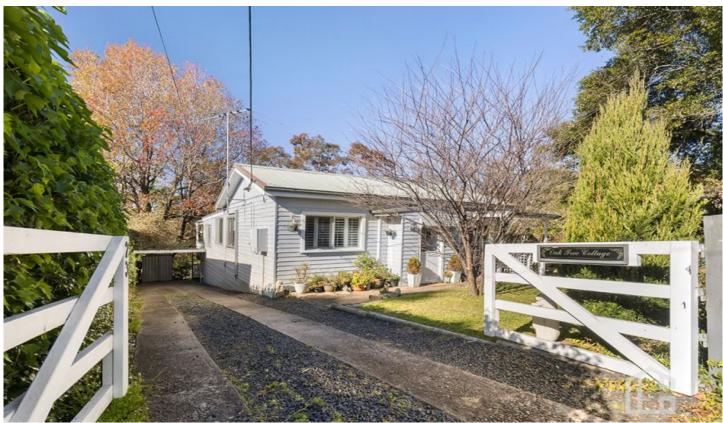

## 23 Birdwood Parade Hazelbrook NSW

LOCATION - A 650m stroll to Hazelbrook village and within 1km of rail, bushwalks, bowling club and sporting fields, this property is in a convenient and peaceful location. STYLE - Single level clad cottage with colourbond roof.

LAYOUT - Two separate living spaces including family room and combined lounge and dining flowing out to rear deck, two nicely presented front bedrooms plus additional room (currently configured as a 3rd bedroom) would also make an ideal home office, beautifully renovated main bathroom.

FEATURES - Renovated kitchen with dishwasher, timber benchtops and servery window to family room, gas & electric heating plus reverse cycle A/C, LED downlights, plantation shutters, solar panels, sunny back deck overlooking a nice back garden with 'summer house' studio