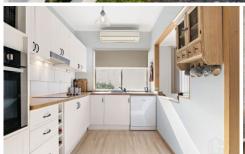

FEATURES - Renovated kitchen with dishwasher, timber benchtops and servery window to family room, gas & electric heating plus reverse cycle A/C, LED downlights, plantation shutters, solar panels, sunny back deck overlooking a nice back garden with 'summer house' studio