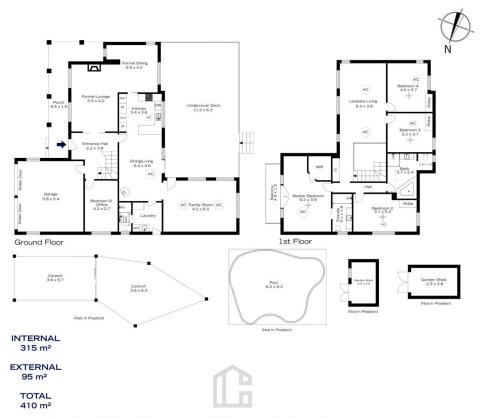

## 17 WATKIN WOMBAT WAY, FAULCONBRIDGE

The floor plan is not to scale; measurements are indicative and in metres. Exterior elements are not in position. Plans should not be relied on. Interested parties should make and rely on their own enquiries.