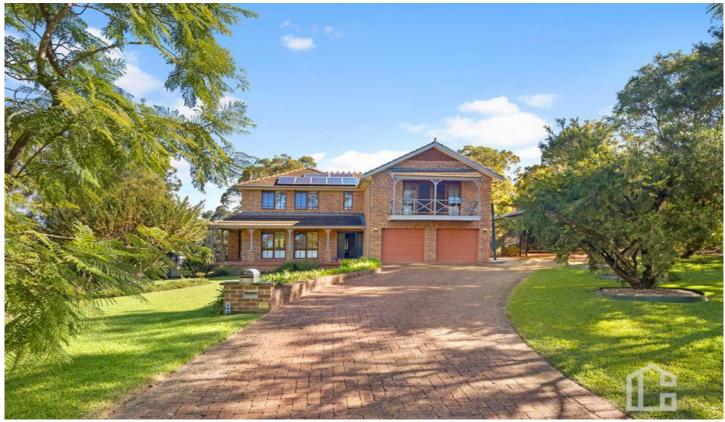

## 17 Watkin Wombat Way Faulconbridge NSW

LOCATION: Beautifully positioned in a popular and desired location of Faulconbridge. A private and peaceful bush outlook. Moments from local schools, bus stop, trains, shops and close to the famous Norman Lindsay Gallery & Café and world class bush walks.

STYLE: Two storey expansive brick home on an impressive 3473m2 (approx.) block. Beautifully landscaped to blend with the natural bush backdrop and stunning views. Large grassed area to exhaust the kids and pets and a beautiful salt water, solar heated, pebblecrete inground pool.