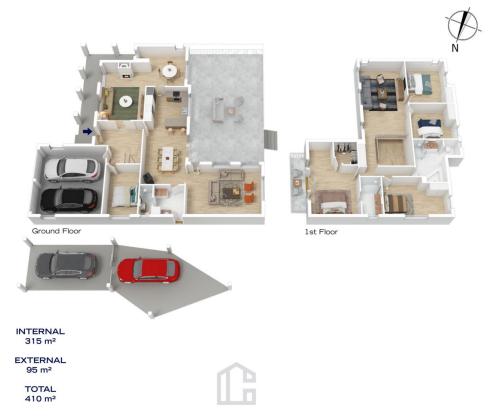

## 17 WATKIN WOMBAT WAY, FAULCONBRIDGE

The floor plan is not to scale; measurements are indicative and in metres. All features included in this 3D plan are for inspiration purposes only.
This is not an exact replica of the property or the position of exterior elements. Plans should not be relied on. Interested parties should make and rely on their own enquiries.