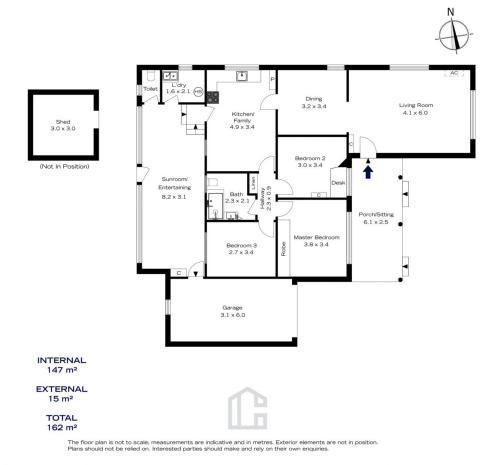

STYLE - Light filled single level cottage home with metal roof, freshly painted throughout.

LAYOUT - Two separate living rooms including a spacious bright lounge room with split system, dining room and sunroom. Good size bedrooms - master with built in wardrobes and large gorgeous windows, 2nd bedroom has a handy study desk. Original main bathroom with combined bath and shower, internal laundry.

FEATURES - Original kitchen with separate and convenient meals area. Beautiful wooden floor boards throughout most of the property, large undercover front