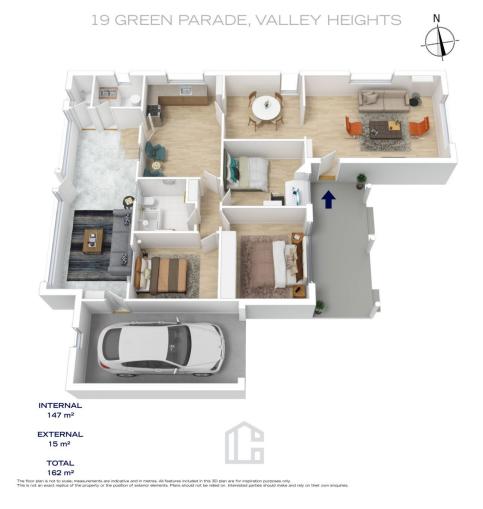

STYLE - Light filled single level cottage home with metal roof, freshly painted throughout.

LAYOUT - Two separate living rooms including a spacious bright lounge room with split system, dining room and sunroom. Good size bedrooms - master with built in wardrobes and large gorgeous windows, 2nd bedroom has a handy study desk. Original main bathroom with combined bath and shower, internal laundry.

FEATURES - Original kitchen with separate and convenient meals area. Beautiful wooden floor boards throughout most of the property, large undercover front

## 19 GREEN PARADE, VALLEY HEIGHTS