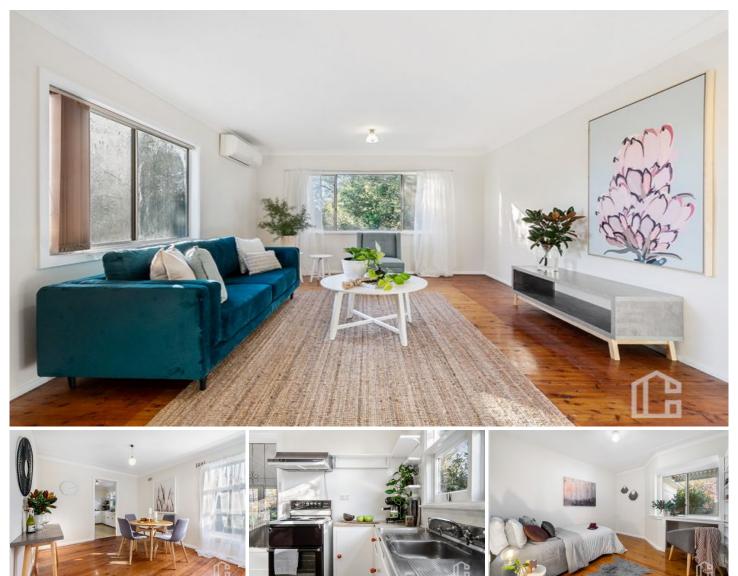

STYLE - Light filled single level cottage home with metal roof, freshly painted throughout.

LAYOUT - Two separate living rooms including a spacious bright lounge room with split system, dining room and sunroom. Good size bedrooms - master with built in wardrobes and large gorgeous windows, 2nd bedroom has a handy study desk. Original main bathroom with combined bath and shower, internal laundry.

FEATURES - Original kitchen with separate and convenient meals area. Beautiful wooden floor boards throughout most of the property, large undercover front