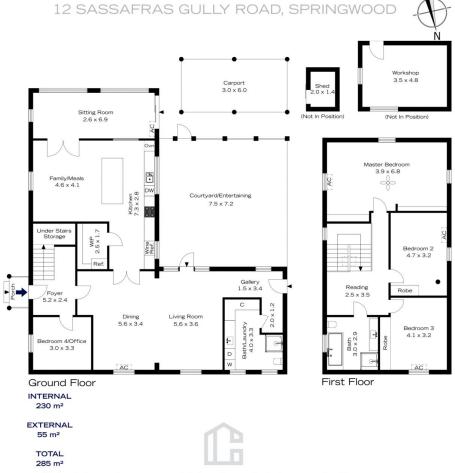

## 12 SASSAFRAS GULLY ROAD, SPRINGWOOD

The floor plan is not to scale; measurements are indicative and in metres. Exterior elements are not in position. Plans should not be relied on. Interested parties should make and rely on their own enquiries.