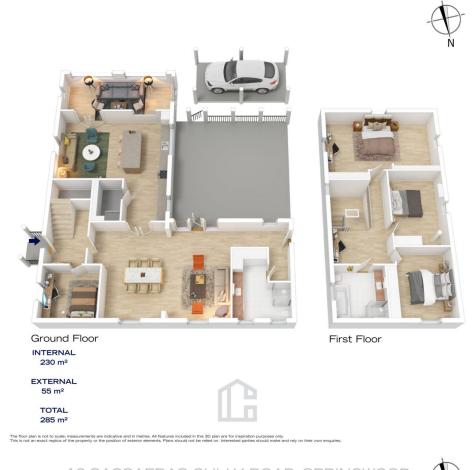

## 12 SASSAFRAS GULLY ROAD, SPRINGWOOD

The floor plan is not to scale; measurements are indicative and in metres. Exterior elements are not in position. Plans should not be relied on. Interested parties should make and rely on their own enquiries.