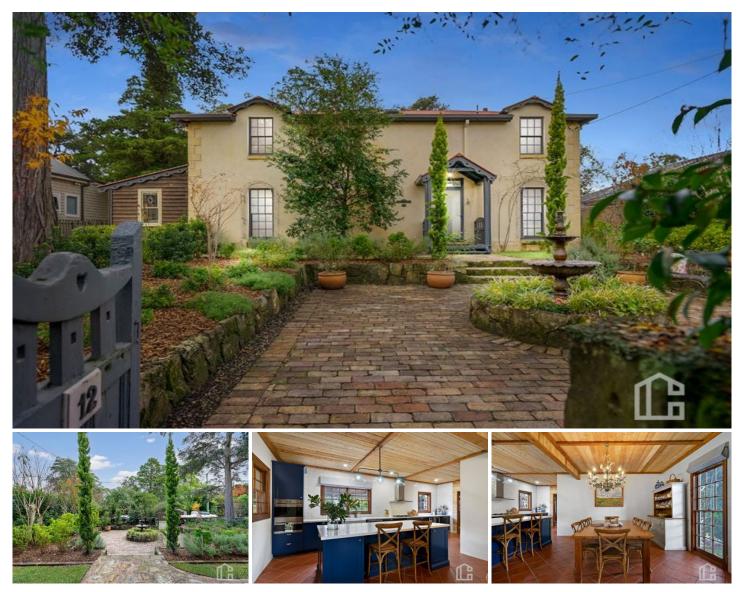

## 12 Sassafras Gully Road Springwood NSW

LOCATION - Peacefully located yet only moments to the heart of bustling and sought after Springwood Village, within 1km of popular village shops, cafe's, restaurants, train & easy access to all community amenities, 2.4km to Springwood Public School, a mere 170m to bus and popular Sassafras Gully Track bush walk at the end of the street.

STYLE - Sitting behind a stone wall, this tranquil, unique European Chateau style two storey home is constructed of rendered brick on a concrete slab with colour bond roof on a flat and usable block size of approximately 916m2 showcasing immaculate landscaped gardens and boasting European style courtyards with stunning ornamental grapevines over the hardwood pergola.

LAYOUT - 4 living spaces, downstairs impressive

For full version visit the website