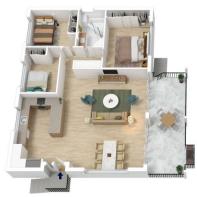

STYLE - Two storey brick home with tile roof on a 695m2 block (approx.) with superbly landscaped gardens and a bush outlook.

LAYOUT - Two living areas, immaculately renovated large open plan living/dining and downstairs a converted garage into a huge rumpus/pool room (previously used as guest accommodation or 4th bedroom with sitting room) 3 upstairs bedrooms, all with built in robes and carpet, generous main bathroom with spa bath, modern laundry with second toilet and separate office space.

FEATURES - Contemporary kitchen with stone benches,

For full version visit the website

## 36 SUNSET BOULEVARD, WINMALEE

Ground Level

Lower Ground

INTERNAL 232 m²

EXTERNAL 25 m²

TOTAL 257 m<sup>2</sup>

The floor plan is not to scale; measurements are indicative and in metres. All features included in this 30 plan are for inspiration purposes only.
This is not an exact replica of the property or the position of exterior elements. Plans should not be relied on. Interested parties should make and rely on their own enquiries.