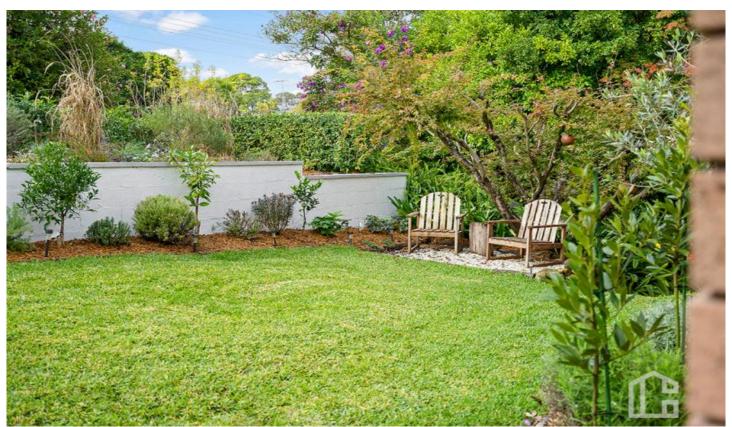

STYLE - Two storey brick home with tile roof on a 695m2 block (approx.) with superbly landscaped gardens and a bush outlook.

LAYOUT - Two living areas, immaculately renovated large open plan living/dining and downstairs a converted garage into a huge rumpus/pool room (previously used as guest accommodation or 4th bedroom with sitting room) 3 upstairs bedrooms, all with built in robes and carpet, generous main bathroom with spa bath, modern laundry with second toilet and separate office space.