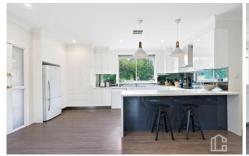

FEATURES - Contemporary kitchen with stone benches,

For full version visit the website