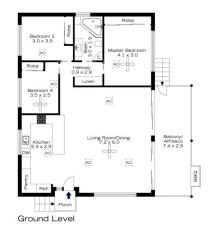

STYLE - Two storey brick home with tile roof on a 695m2 block (approx.) with superbly landscaped gardens and a bush outlook.

LAYOUT - Two living areas, immaculately renovated large open plan living/dining and downstairs a converted garage into a huge rumpus/pool room (previously used as guest accommodation or 4th bedroom with sitting room) 3 upstairs bedrooms, all with built in robes and carpet, generous main bathroom with spa bath, modern laundry with second toilet and separate office space.

FEATURES - Contemporary kitchen with stone benches,

For full version visit the website

## 36 SUNSET BOULEVARD, WINMALEE

Ground Level

Lower Ground

INTERNAL 232 m²

EXTERNAL 25 m²

TOTAL 257 m<sup>2</sup>

The floor plan is not to scale; measurements are indicative and in metres. All features included in this 30 plan are for inspiration purposes only.
This is not an exact replica of the property or the position of exterior elements. Plans should not be relied on. Interested parties should make and rely on their own enquiries.