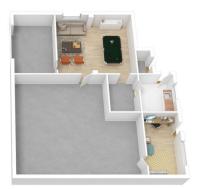

## 36 SUNSET BOULEVARD, WINMALEE

Lower Ground

INTERNAL 232 m²

EXTERNAL 25 m<sup>2</sup>

TOTAL 257 m<sup>2</sup>

The floor plan is not to scale; measurements are indicative and in metres. Exterior elements are not in position. Plans should not be relied on. Interested parties should make and rely on their own enquiries.