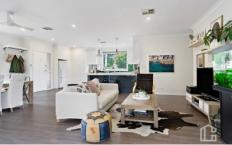

STYLE - Two storey brick home with tile roof on a 695m2 block (approx.) with superbly landscaped gardens and a bush outlook.

LAYOUT - Two living areas, immaculately renovated large open plan living/dining and downstairs a converted garage into a huge rumpus/pool room (previously used as guest accommodation or 4th bedroom with sitting room) 3 upstairs bedrooms, all with built in robes and carpet, generous main bathroom with spa bath, modern laundry with second toilet and separate office space.