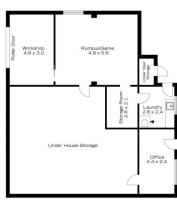

STYLE - Two storey brick home with tile roof on a 695m2 block (approx.) with superbly landscaped gardens and a bush outlook.

LAYOUT - Two living areas, immaculately renovated large open plan living/dining and downstairs a converted garage into a huge rumpus/pool room (previously used as guest accommodation or 4th bedroom with sitting room) 3 upstairs bedrooms, all with built in robes and carpet, generous main bathroom with spa bath, modern laundry with second toilet and separate office space.

## 36 SUNSET BOULEVARD, WINMALEE

Lower Ground

INTERNAL 232 m²

EXTERNAL 25 m<sup>2</sup>

TOTAL 257 m<sup>2</sup>

The floor plan is not to scale; measurements are indicative and in metres. Exterior elements are not in position. Plans should not be relied on. Interested parties should make and rely on their own enquiries.