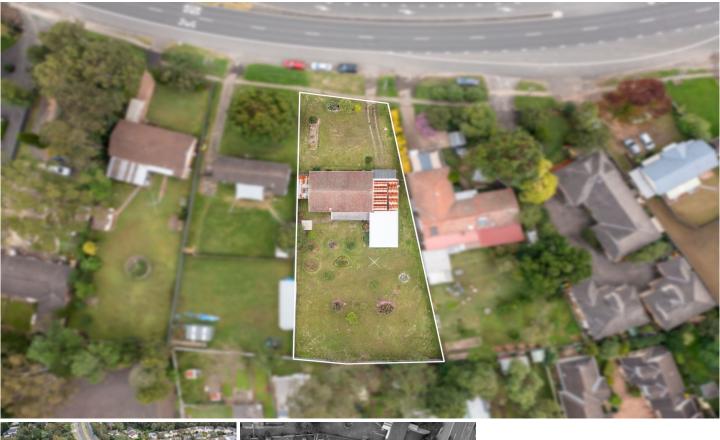

## **125 Great Western Highway Blaxland NSW**

LOCATION - This sizeable block of land is positioned only one minute from Blaxland Railway Station and a stone's throw from Blaxland Shopping Village, meaning cafes, shops, medical centre and Post Office are all within walking distance. This excellent property in the lower Blue Mountains presents the perfect opportunity to knock down and build a row of villas (STCA) in an ultra convenient location.

STYLE - This parcel of land is 1596sqm and is R2 zoned, making it the perfect place to knock down the existing residence to make way for townhouses/villas. The existing residence has the potential to be leased whilst you await plans and Council approval.