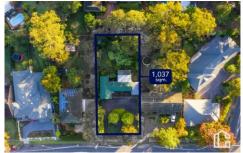

## 48 Old Bathurst Road Blaxland NSW

LOCATION - Zoned R2, this 1037sqm (approx.) block is in a prime position. Directly opposite popular local businesses such as restaurants, café, shops, service centre, hairdresser & pharmacy. Convenient, direct access down to Penrith CBD and within 1.2kms of Blaxland Village shops, transport & rail services.

STYLE - Light filled, single level cottage with many, charming, original features, set on an expansive parcel of land approximately 20m wide. Surrounded by mature gardens, offering loads of privacy.

Renovate, knock down & rebuild your ultimate dream home or redevelop (STCA).