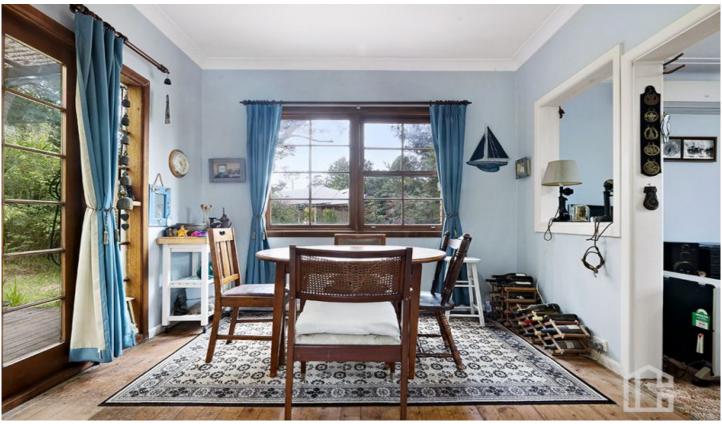

LAYOUT - Living room looking out to leafy gardens, kitchen, dining room, 3 bedrooms, bathroom.

FEATURES - Sun lit kitchen with loads of storage, split

For full version visit the website