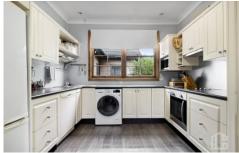

LAYOUT - Living room looking out to leafy gardens, kitchen, dining room, 3 bedrooms, bathroom.

FEATURES - Sun lit kitchen with loads of storage, split

For full version visit the website