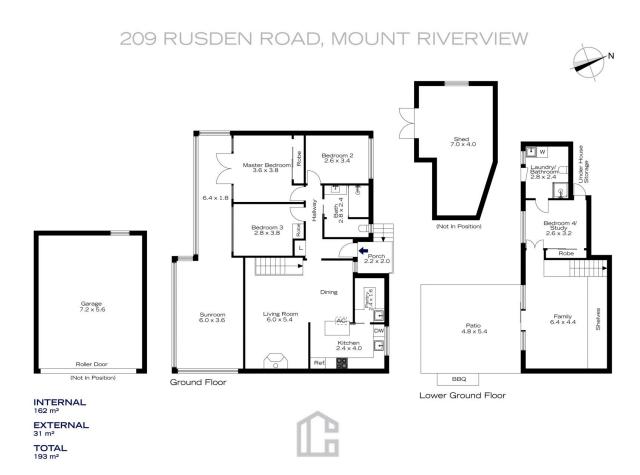

## 209 RUSDEN ROAD, MOUNT RIVERVIEW

Ground Floor

Lower Ground Floor

INTERNAL 162 m²

EXTERNAL 31 m<sup>2</sup>

TOTAL 193 m²

The floor plan is not to scale; measurements are indicative and in metres. All features included in this 3D plan are for inspiration purposes only.

This is not an exact replica of the property or the position of exterior elements. Plans should not be relied on. Interested parties should make and rely on their own enquiries.