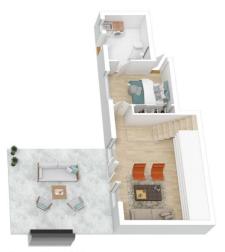

STYLE - Brick and clad style home, cottage look and feel.

ACCOMMODATION - Upstairs is 3 bedrooms, built in robes, large open plan living area and dining area directly off the kitchen. There is a seamless connection to the rear entertaining area which is not only screened from the elements but has a covered roof for all year enjoyment. Downstairs rumpus area, home office or potential 4th

## 209 RUSDEN ROAD, MOUNT RIVERVIEW

Ground Floor

Lower Ground Floor

INTERNAL 162 m²

EXTERNAL 31 m<sup>2</sup>

TOTAL 193 m²

The floor plan is not to scale; measurements are indicative and in metres. All features included in this 3D plan are for inspiration purposes only.