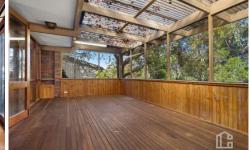

STYLE - Brick and clad style home, cottage look and feel.

ACCOMMODATION - Upstairs is 3 bedrooms, built in robes, large open plan living area and dining area directly off the kitchen. There is a seamless connection to the rear entertaining area which is not only screened from the elements but has a covered roof for all year enjoyment. Downstairs rumpus area, home office or potential 4th