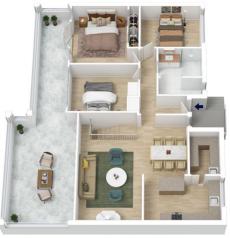

STYLE - Brick and clad style home, cottage look and feel.

ACCOMMODATION - Upstairs is 3 bedrooms, built in robes, large open plan living area and dining area directly off the kitchen. There is a seamless connection to the rear entertaining area which is not only screened from the elements but has a covered roof for all year enjoyment. Downstairs rumpus area, home office or potential 4th

## 209 RUSDEN ROAD, MOUNT RIVERVIEW

Ground Floor

Lower Ground Floor

INTERNAL 162 m²

EXTERNAL 31 m<sup>2</sup>

TOTAL 193 m²

The floor plan is not to scale; measurements are indicative and in metres. All features included in this 3D plan are for inspiration purposes only.