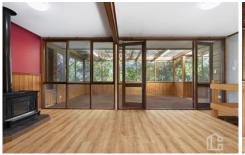

STYLE - Brick and clad style home, cottage look and feel.

ACCOMMODATION - Upstairs is 3 bedrooms, built in robes, large open plan living area and dining area directly off the kitchen. There is a seamless connection to the rear entertaining area which is not only screened from the elements but has a covered roof for all year enjoyment. Downstairs rumpus area, home office or potential 4th