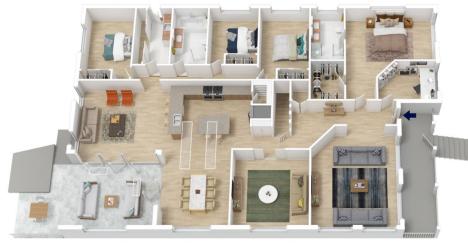

### 2.0 Master Bedroom AC Bedroom 3 4.8 x 3.0 Bath 3.8×2.1 Bedroom 4 3.8 x 3.0 Ensi 3.5 x Bedroom 2 4.8 x 3.0 do AC G Robe AC Hallway WIR 2.5 × 2.0 Robe Robe Office WI WIP DW Kitchen/Meals 4.3 x 4.9 Family 4.4 x 5.0 8 Ref AC Foyer 1.5 x 6.2 С Ramp • Gallery AC Porch/Sitting 7.6 × 2.0 irepit Seatir 3.0 x 2.3 Living ACI Media Room Dining 4.6 x 4.0 Alfresco 4.4 x 4.9 æ Deck/BBQ 4.5 x 3.0 AC AC First Floor

First Floor

TOTAL 435 m<sup>2</sup>

INTERNAL 380 m<sup>2</sup> EXTERNAL