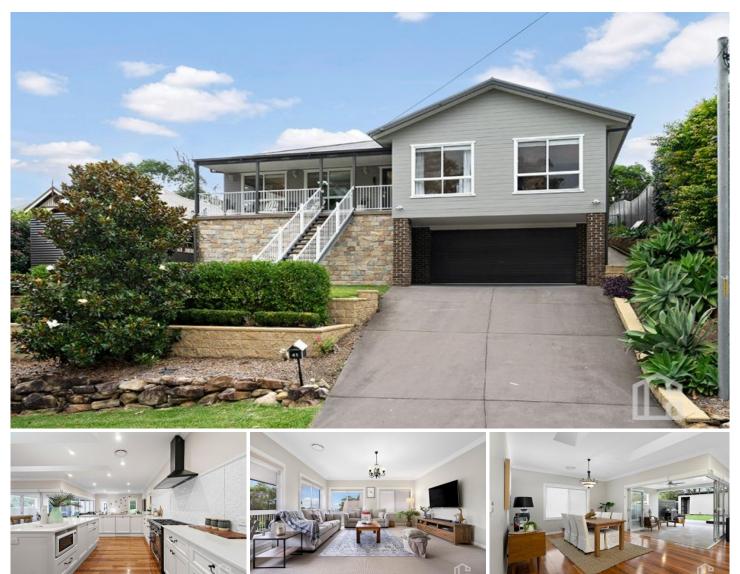

## 41 Cooroy Crescent Yellow Rock NSW

LOCATION - Peacefully situated in the quiet community of Yellow Rock, just 50m to bus, approx. 6km to local shops, 8km to Winmalee village and less than 10km to Springwood village and rail.

STYLE - Proudly presented on the high side of the road, this home is brick and weatherboard clad with colorbond roof and enjoys spectacular views across the Hawkesbury.

LAYOUT - Multiple separate living spaces including formal lounge, media room and family room, four large bedrooms all with built in wardrobes including expansive master suite with walk-in and spacious ensuite with double shower, family bathroom central to other bedrooms, plus home office (currently configured as nursery).

FEATURES - Sensational open plan entertainers kitchen with 1100mm chef's oven and gas cooktop, integrated

## For full version visit the website

| Туре  | : House        |
|-------|----------------|
| Price | : \$ 1,282,000 |

4 🛤 2 📛 3 🚘

Land Size : 777.8 sqm

View

: https://www.chapmanrealestate.com.au/sale /nsw/hawkesbury/yellow-rock/residential/ho use/7161586