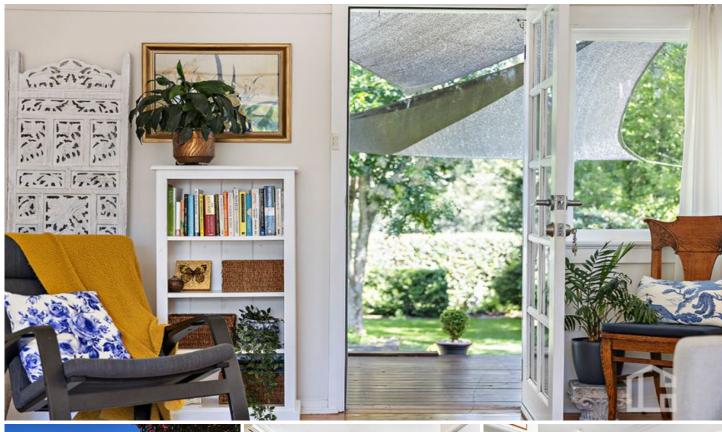

STYLE - Boasting an abundance of mountains cottage charm and character, this stunningly updated, light filled, single level, circa 1955 timber clad cottage with tile roof, proudly sits on a picturesque, mainly flat and useable 1391 m2 block with enormous potential for further additions.

LAYOUT - Large open living & dining room flowing flawlessly through to kitchen with gorgeous backyard outlook, two good size bedrooms with built in robes, immaculately renovated main bathroom, laundry with convenient external access to stunning outdoor deck bathed in natural light and separate undercover patio both