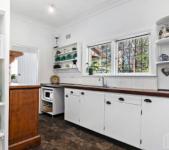

LAYOUT - Large open living & dining room flowing flawlessly through to kitchen with gorgeous backyard outlook, two good size bedrooms with built in robes, immaculately renovated main bathroom, laundry with convenient external access to stunning outdoor deck bathed in natural light and separate undercover patio both