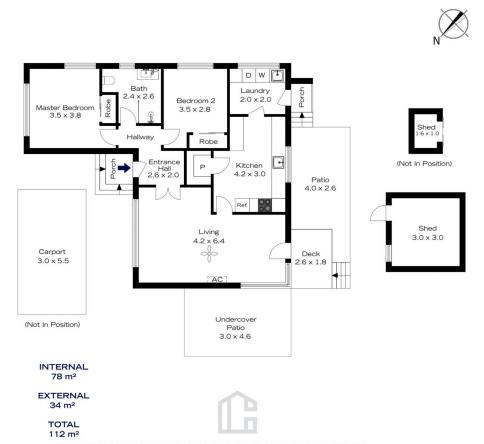

## 17 HEATHER ROAD, WINMALEE

The floor plan is not to scale; measurements are indicative and in metres. Exterior elements are not in position. Plans should not be relied on. Interested parties should make and rely on their own enquiries.