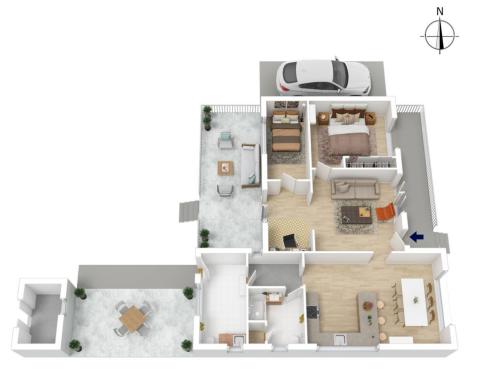

For full version visit the website

2 🕒 1 🔓 1 🖨

Type : House Price : \$ 780,245 Land Size : 914 sqm

View : https://www.chapmanrealestate.com.au/sale /nsw/blue-mountains-surrounds/hazelbrook/

residential/house/7161583