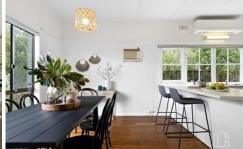

STYLE - Light and airy, this delightful property has been given a contemporary makeover, with a beautifully upgraded kitchen with 900mm stove and stylish living areas. Painted white throughout, this home is a blank canvas, suited to an array of personal stylistic choices. With wooden flooring throughout, and large picture windows capturing the surrounding greenery, this property