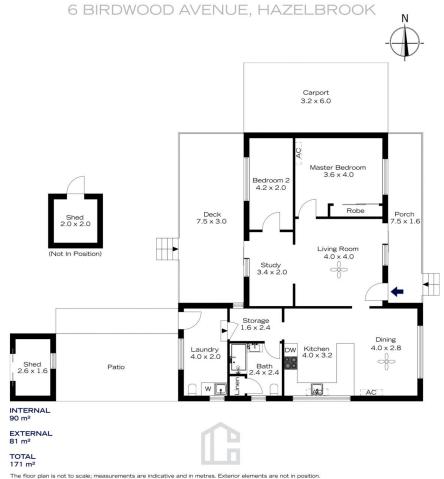

## 6 BIRDWOOD AVENUE, HAZELBROOK

INTERNAL 90 m<sup>2</sup>

EXTERNAL 81 m<sup>2</sup>

TOTAL 171 m<sup>2</sup>

The floor plan is not to scale; measurements are indicative and in metres. All features included in this 3D plan are for inspiration purposes only.
This is not an exact replica of the property or the position of exterior elements. Plans should not be reflect on. Interested parties should make and rely on their own enquiries

The floor plan is not to scale; measurements are indicative and in metres. Exterior elements are not in position. Plans should not be relied on. Interested parties should make and rely on their own enquiries.