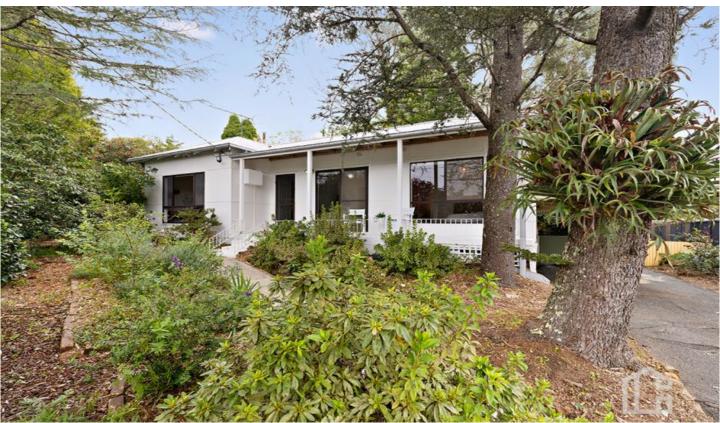

## 6 Birdwood Parade Hazelbrook NSW

LOCATION - This lovely cottage home is located in a great spot, only 2.6km from school, 850m from the railway station, and 700m from the local shopping village. Access to an array of beautiful bush walks is on offer, as well as a short commute to both Springwood Village and Katoomba CBD. Gloria Park is a short stroll from the house with tennis courts, oval and kids play area.

STYLE - Light and airy, this delightful property has been given a contemporary makeover, with a beautifully upgraded kitchen with 900mm stove and stylish living areas. Painted white throughout, this home is a blank canvas, suited to an array of personal stylistic choices. With wooden flooring throughout, and large picture windows capturing the surrounding greenery, this property