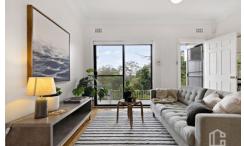

STYLE - Light and airy, this delightful property has been given a contemporary makeover, with a beautifully upgraded kitchen with 900mm stove and stylish living areas. Painted white throughout, this home is a blank canvas, suited to an array of personal stylistic choices. With wooden flooring throughout, and large picture windows capturing the surrounding greenery, this property