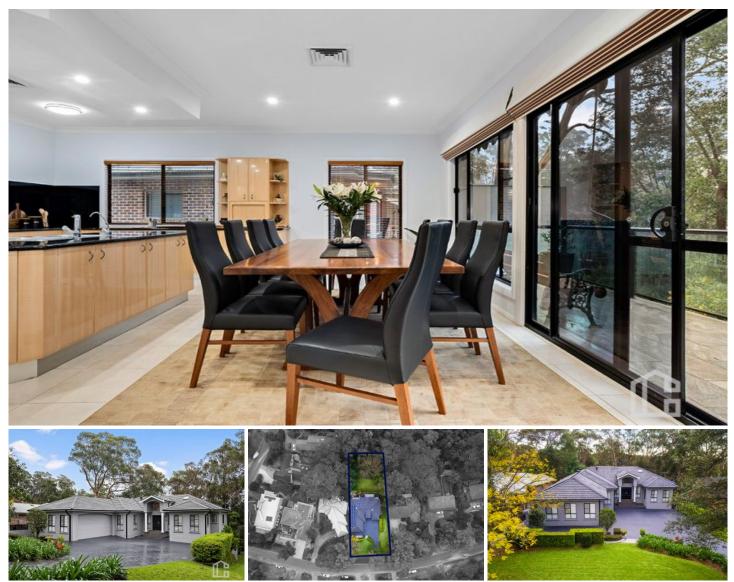

## 70 Paterson Road Springwood NSW

LOCATION - Renowned as one of Springwood's very best streets. Peaceful and private enclave, backing to magical bushland and set on an expansive 2101 m2 (approx.) parcel and enjoying a north facing read. Close to golf course and club, bush walks, lookouts, bus, schools, and ovals.

STYLE - Generously proportioned exquisite family mansion with gorgeous bushland outlook. Built to a magnificent scale with elegant, sunlit interiors, offering the perfect Blue Mountains lifestyle.

LAYOUT - 4 living rooms, 6 bedrooms (all with built-ins), large office, master suite with walk in robe and generous ensuite with spa. 3 bathrooms overall, huge fitted laundry. Downstairs includes a kitchenette, giving you the option to use as a granny flat/ 2nd accommodation.

## For full version visit the website

6 🎮 3 🚔 2 🚔

- Type : House
- Land Size : 2101 sqm

: https://www.chapmanrealestate.com.au/sale /nsw/hawkesbury/springwood/residential/ho use/7161582

View

Milton Player 02 4739 4311