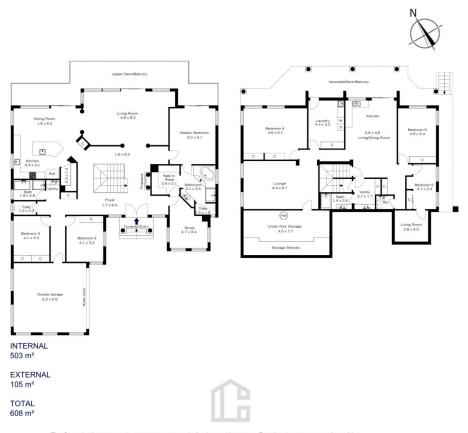

Sharon Lampert 02 4739 4311

70 PATERSON ROAD, SPRINGWOOD

The floor plan is not to scale; measurements are indicative and in metres. Exterior elements are not in position. Plans should not be relied on. Interested parties should make and rely on their own enquiries.

608 m<sup>2</sup>