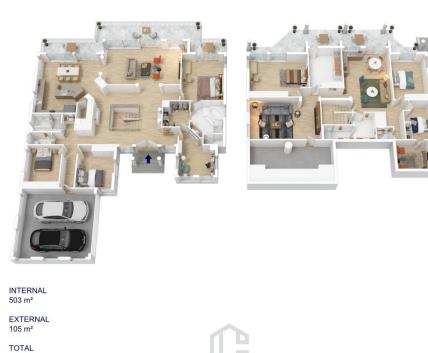

70 PATERSON ROAD, SPRINGWOOD

The floor plan is not to scale; measurements are indicative and in metres. All features included in this 3D plan are for inspiration purposes only. This is not an exact replica of the property or the position of exterior elements. Plans should not be relied on. Interested parties should make and rely on their own enquiries.

608 m<sup>2</sup>