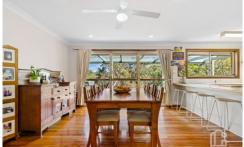

STYLE - Two storey brick home with colour bond roof on approximately 704m2 block with generous backyard and stunning bush outlook.

LAYOUT - 2 separate living spaces, upstairs large open living, dining room which flows out onto stunning deck with direct backyard access, 4 bedrooms, upstairs master with ensuite and walk in robe, 2 additional upstairs bedrooms with built ins and access to generous family bathroom, downstairs opens up to huge rumpus/family room and 4th bedroom with built in robes and convenient 3rd bathroom,