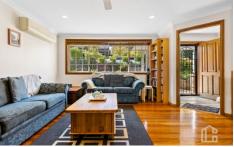

STYLE - Two storey brick home with colour bond roof on approximately 704m2 block with generous backyard and stunning bush outlook.

LAYOUT - 2 separate living spaces, upstairs large open living, dining room which flows out onto stunning deck with direct backyard access, 4 bedrooms, upstairs master with ensuite and walk in robe, 2 additional upstairs bedrooms with built ins and access to generous family bathroom, downstairs opens up to huge rumpus/family room and 4th bedroom with built in robes and convenient 3rd bathroom,