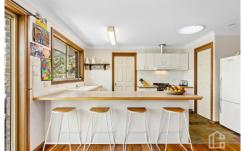

STYLE - Two storey brick home with colour bond roof on approximately 704m2 block with generous backyard and stunning bush outlook.

LAYOUT - 2 separate living spaces, upstairs large open living, dining room which flows out onto stunning deck with direct backyard access, 4 bedrooms, upstairs master with ensuite and walk in robe, 2 additional upstairs bedrooms with built ins and access to generous family bathroom, downstairs opens up to huge rumpus/family room and 4th bedroom with built in robes and convenient 3rd bathroom,