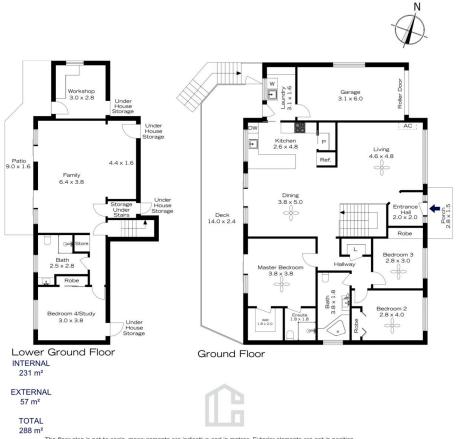

STYLE - Two storey brick home with colour bond roof on approximately 704m2 block with generous backyard and stunning bush outlook.

LAYOUT - 2 separate living spaces, upstairs large open living, dining room which flows out onto stunning deck with direct backyard access, 4 bedrooms, upstairs master with ensuite and walk in robe, 2 additional upstairs bedrooms with built ins and access to generous family bathroom, downstairs opens up to huge rumpus/family room and 4th bedroom with built in robes and convenient 3rd bathroom,

## 27 BATMAN CRESCENT, SPRINGWOOD

The floor plan is not to scale; measurements are indicative and in metres. Exterior elements are not in position. Plans should not be relied on. Interested parties should make and rely on their own enquiries.