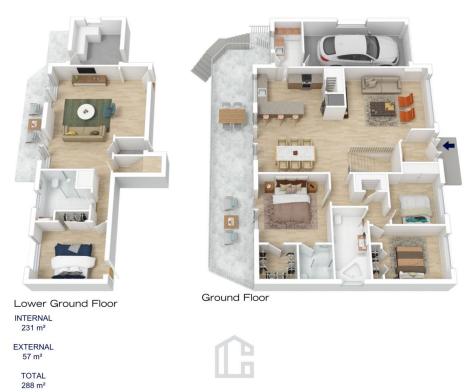

STYLE - Two storey brick home with colour bond roof on approximately 704m2 block with generous backyard and stunning bush outlook.

LAYOUT - 2 separate living spaces, upstairs large open living, dining room which flows out onto stunning deck with direct backyard access, 4 bedrooms, upstairs master with ensuite and walk in robe, 2 additional upstairs bedrooms with built ins and access to generous family bathroom, downstairs opens up to huge rumpus/family room and 4th bedroom with built in robes and convenient 3rd bathroom,

## 27 BATMAN CRESCENT, SPRINGWOOD

The floor plan is not to scale; measurements are indicative and in metres. All features included in this 3D plan are for inspiration purposes only.

This is not an exact replica of the property or the position of exterior elements. Plans should not be reled on. Interested parties should make and rely on their own enquiries.