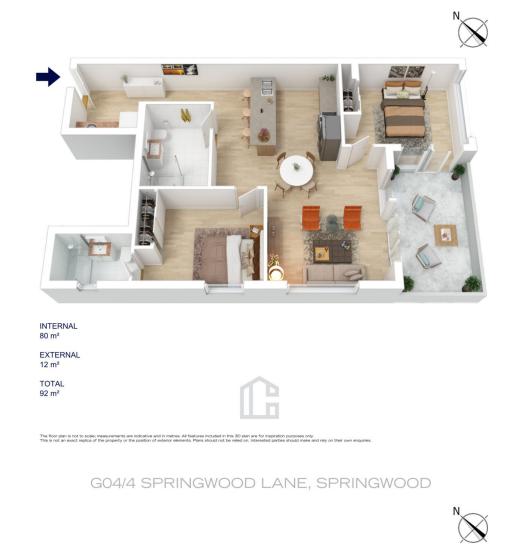

STYLE - Contemporary two bedroom unit in a five year old building, easily accessed via the ground level on Springwood Lane - no stairs or elevators for this unit.

LAYOUT - Open plan kitchen, lounge and dining space, two generous bedrooms and two spacious and modern bathrooms plus euro style laundry also within the apartment.

Glen Power 02 4739 4311

G04/4 SPRINGWOOD LANE, SPRINGWOOD

The floor plan is not to scale; measurements are indicative and in metres. Exterior elements are not in position. Plans should not be relied on. Interested parties should make and rely on their own enquiries.