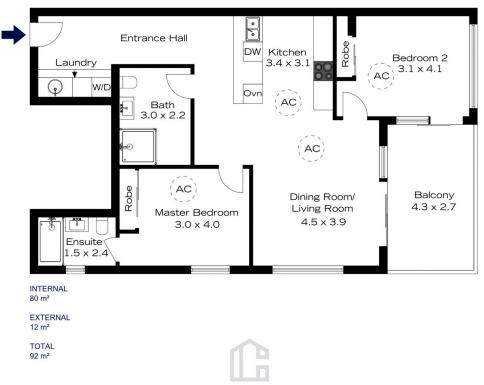

STYLE - Contemporary two bedroom unit in a five year old building, easily accessed via the ground level on Springwood Lane - no stairs or elevators for this unit.

LAYOUT - Open plan kitchen, lounge and dining space, two generous bedrooms and two spacious and modern bathrooms plus euro style laundry also within the apartment.

Glen Power 02 4739 4311

G04/4 SPRINGWOOD LANE, SPRINGWOOD

The floor plan is not to scale; measurements are indicative and in metres. Exterior elements are not in position. Plans should not be relied on. Interested parties should make and rely on their own enquiries.