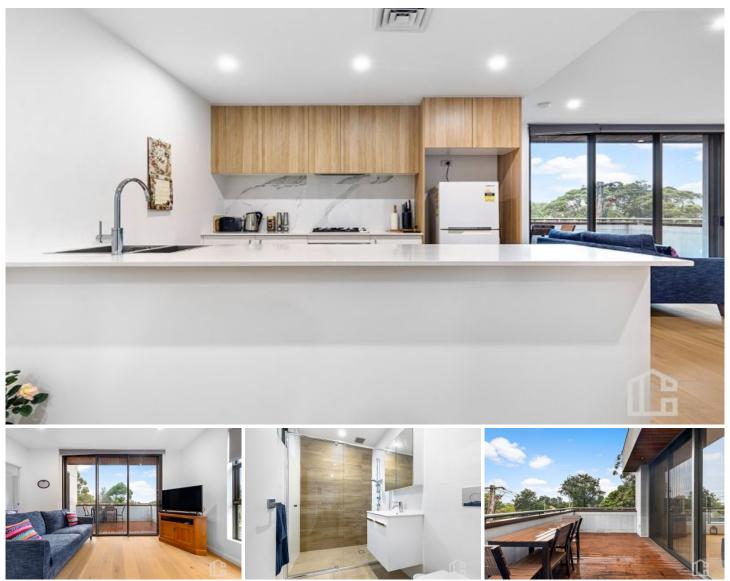

STYLE - Contemporary two bedroom unit in a five year old building, easily accessed via the ground level on Springwood Lane - no stairs or elevators for this unit.

LAYOUT - Open plan kitchen, lounge and dining space, two generous bedrooms and two spacious and modern bathrooms plus euro style laundry also within the apartment.

FEATURES - Spacious kitchen with island, stone benches, dishwasher and gas cooktop, reverse cycle ducted A/C, floating floors with carpet to bedrooms, NBN, LED downlights, open deck flowing from living space with