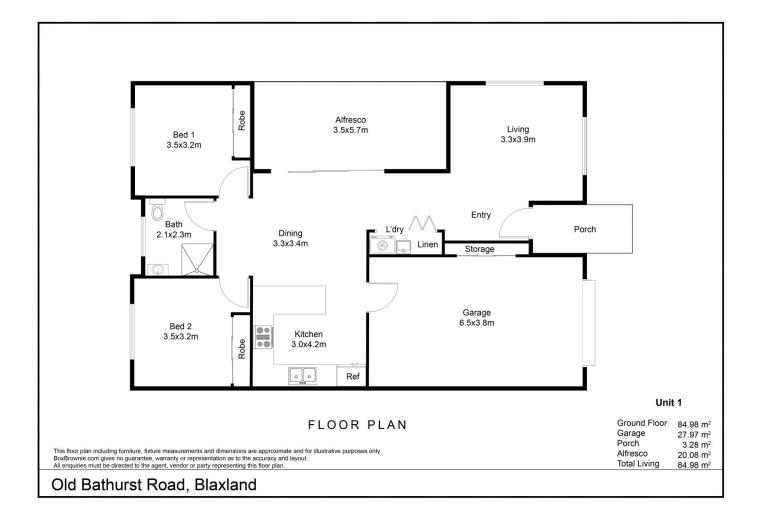

STYLE - Single and dual level modern and contemporary over 55's Villas.

LAYOUT - 2 bedroom villa with expansive open plan living, outdoor alfresco, private courtyard and oversized single car garage.

FEATURES - Luxurious, modern inclusions. Ducted reverse cycle air-conditioning, quality timber floors, carpet to bedrooms. Stone vanity tops and large walk-in showers. The executive kitchen includes gas cook top, wall oven, dishwasher, stone bench tops and soft close cupboards and drawers. Modern and thoughtful in design and finishes.