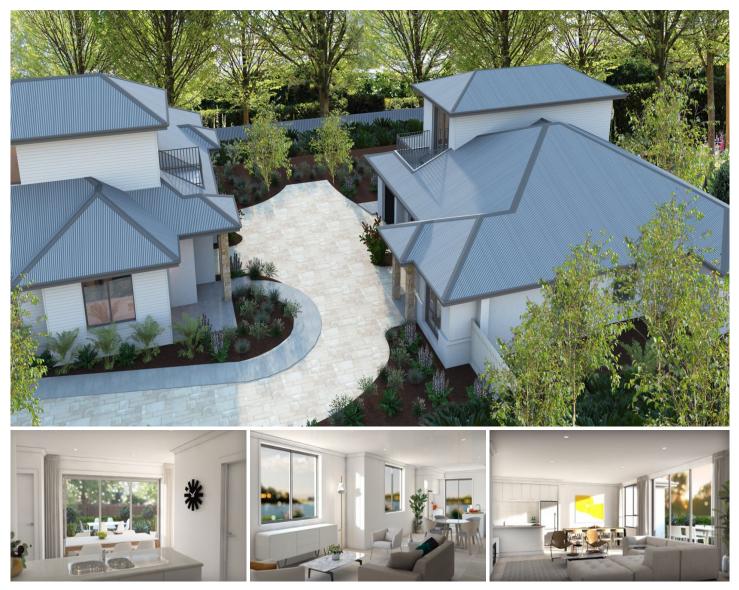

## 1/28 Old Bathurst Road Blaxland NSW

LOCATION - Sitting in a prime location in Blaxland, these exclusive villas are within 600 metres of local shops and services. (Construction expected to commence 3rd Quarter 2022)

STYLE - Single and dual level modern and contemporary over 55's Villas.

LAYOUT - 2 bedroom villa with expansive open plan living, outdoor alfresco, private courtyard and oversized single car garage.

FEATURES - Luxurious, modern inclusions. Ducted reverse cycle air-conditioning, quality timber floors, carpet to bedrooms. Stone vanity tops and large walk-in showers. The executive kitchen includes gas cook top, wall oven, dishwasher, stone bench tops and soft close cupboards and drawers. Modern and thoughtful in design and finishes.