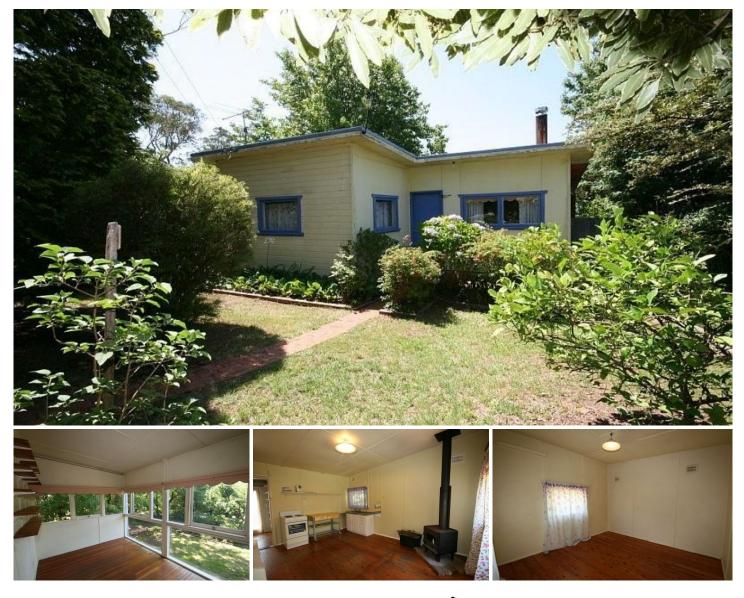

## 29 Armstrong Street Wentworth Falls NSW

LOCATION - This property is positioned on the south side of Wentworth Falls. School is only a moment's walk from this address making it the perfect spot for the growing family. Beautiful scenic bush walks and nature trails are right on your doorstep with this fantastic home. Katoomba town centre is only 8 minutes by car, and access to public transport is quick and easy with the train station located approximately 1.3km away.

STYLE - This garden cottage is a renovator's delight. If you are looking to knock-down and rebuild, this address presents the perfect opportunity. Sitting on a sizeable 835sqm parcel of land, this cottage home is surrounded by lush green gardens and is lovely and flat.