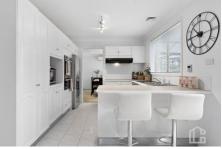

LAYOUT - 3 living rooms, dining room, high raked ceilings in main living, 5 bedrooms, updated ensuite and walk in robe off master, 3 bathrooms.

FEATURES - Open plan kitchen, great sized rooms, freshly painted, reverse cycle air conditioning, gas bayonet, downlights, bay window, level access from house to rear, ceiling fan, extra air conditioning in 3 bedrooms, cubby