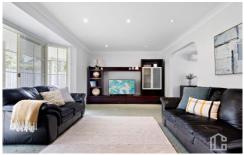

LAYOUT - 3 living rooms, dining room, high raked ceilings in main living, 5 bedrooms, updated ensuite and walk in robe off master, 3 bathrooms.

FEATURES - Open plan kitchen, great sized rooms, freshly painted, reverse cycle air conditioning, gas bayonet, downlights, bay window, level access from house to rear, ceiling fan, extra air conditioning in 3 bedrooms, cubby