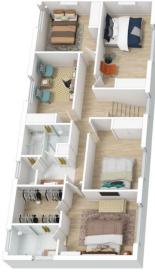

LAYOUT - 3 living rooms, dining room, high raked ceilings in main living, 5 bedrooms, updated ensuite and walk in robe off master, 3 bathrooms.

FEATURES - Open plan kitchen, great sized rooms, freshly painted, reverse cycle air conditioning, gas bayonet, downlights, bay window, level access from house to rear, ceiling fan, extra air conditioning in 3 bedrooms, cubby

## 48 DAWN CRESCENT, MOUNT RIVERVIEW

First Floor

Ground Floor

INTERNAL 261 m²

EXTERNAL 131 m<sup>2</sup>

TOTAL 392 m²