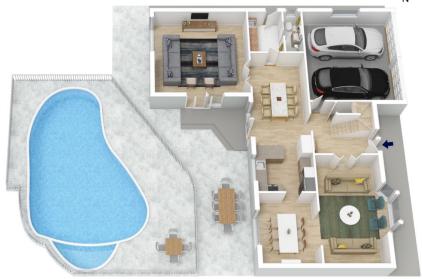

STYLE - Majestic 2 storey brick family residence with attractive lifestyle appeal, offering - sparkling in-ground pool and spa, bushland views, large useable yard and huge covered entertainers paved alfresco.

## 48 DAWN CRESCENT, MOUNT RIVERVIEW

First Floor

Ground Floor

INTERNAL 261 m²

EXTERNAL 131 m<sup>2</sup>

TOTAL 392 m²