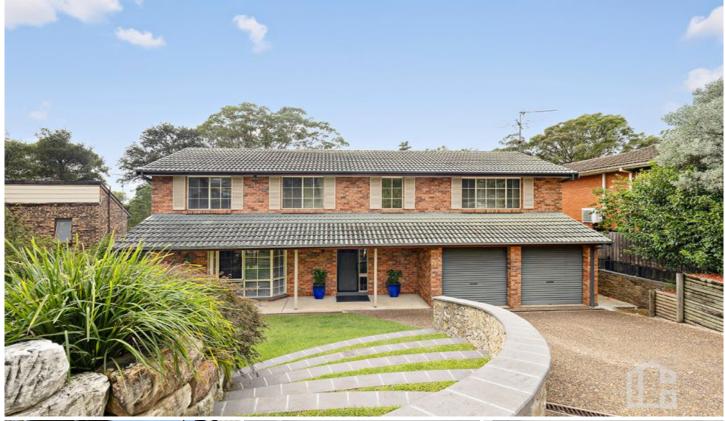

## 48 Dawn Crescent Mount Riverview NSW

LOCATION - Quality location within short stroll to public school (shortcut from rear), restaurant, bus, local supermarket, tranquil bush walks and children's playground.

STYLE - Majestic 2 storey brick family residence with attractive lifestyle appeal, offering - sparkling in-ground pool and spa, bushland views, large useable yard and huge covered entertainers paved alfresco.

LAYOUT - 3 living rooms, dining room, high raked ceilings in main living, 5 bedrooms, updated ensuite and walk in robe off master, 3 bathrooms.

FEATURES - Open plan kitchen, great sized rooms, freshly painted, reverse cycle air conditioning, gas bayonet, downlights, bay window, level access from house to rear, ceiling fan, extra air conditioning in 3 bedrooms, cubby