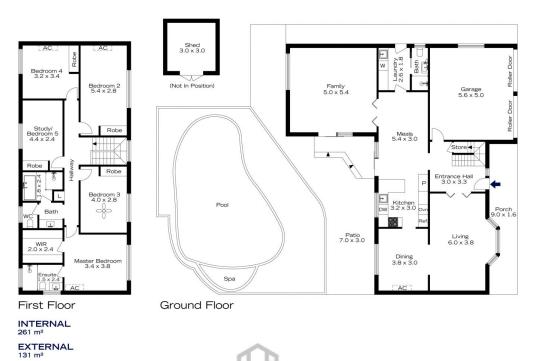

## 48 DAWN CRESCENT, MOUNT RIVERVIEW

TOTAL 392 m<sup>2</sup>

The floor plan is not to scale; measurements are indicative and in metres. Exterior elements are not in portion plans should not be relied on. Interested parties should make and rely on their own enquiries.

## 48 DAWN CRESCENT, MOUNT RIVERVIEW

First Floor

Ground Floor

INTERNAL 261 m²

EXTERNAL 131 m<sup>2</sup>

TOTAL 392 m²