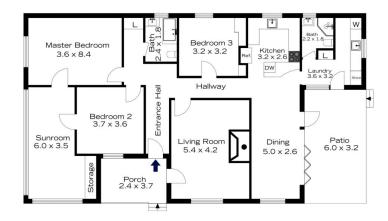

INTERNAL

EXTERNAL 29 m<sup>2</sup>

TOTAL 173 m<sup>2</sup>

The floor plan is not to scale; measurements are indicative and in metres. Exterior elements are not in position.

## 19 WILSON STREET, LAWSON

INTERNAL 144 m²

EXTERNAL 29 m<sup>2</sup>

TOTAL 173 m<sup>2</sup>