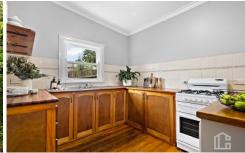

STYLE - This superb home is packed with character. Freshly painted inside and out, and boasting two renovated bathrooms, this home combines mountain charm with a modern aesthetic and ten-foot ceilings. There are two fireplaces, with the living room fireplace a centrepiece of the home and the perfect way to warm the family through the winter months. Three natural gas heaters assist to heat every corner of this home. The windows are timber-framed with leadlight glass adding to the character of the property.