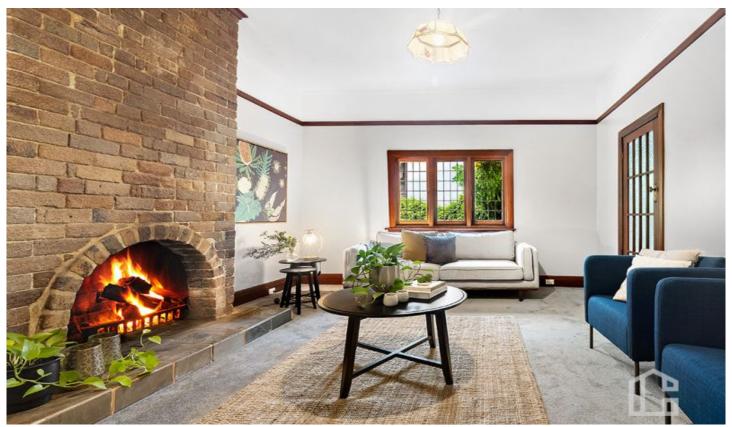

STYLE - This superb home is packed with character. Freshly painted inside and out, and boasting two renovated bathrooms, this home combines mountain charm with a modern aesthetic and ten-foot ceilings. There are two fireplaces, with the living room fireplace a centrepiece of the home and the perfect way to warm the family through the winter months. Three natural gas heaters assist to heat every corner of this home. The windows are timber-framed with leadlight glass adding to the character of the property.