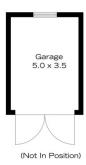

INTERNAL

EXTERNAL 29 m<sup>2</sup>

TOTAL 173 m<sup>2</sup>

The floor plan is not to scale; measurements are indicative and in metres. Exterior elements are not in position.

## 19 WILSON STREET, LAWSON

INTERNAL 144 m²

EXTERNAL 29 m<sup>2</sup>

TOTAL 173 m<sup>2</sup>