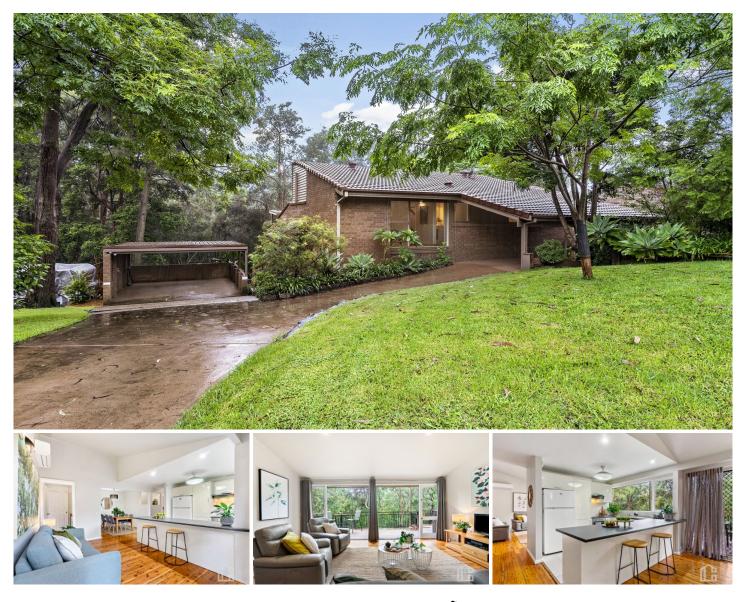

## 24 Maraket Avenue Blaxland NSW

LOCATION- With a superb bush outlook at the rear, you will feel a million miles away, however you will be sitting in a quiet, peaceful and convenient location. Local schools, boutique shops, post office, chemist, butcher, bakery, coffee shop, parks and bushwalks are all within 1.5km approx. Just a relaxed 15 min flat walk to take in the fresh mountain air. There is also easy access down to Emu Plains, the M4 and Penrith CBD. Express trains available from Emu Plains with only 4 stops and 50 mins travel to Sydney CBD.

STYLE- Surprisingly spacious is this split level, brick and tile, renovated home. On show is a real example of care and elegance in its presentation.