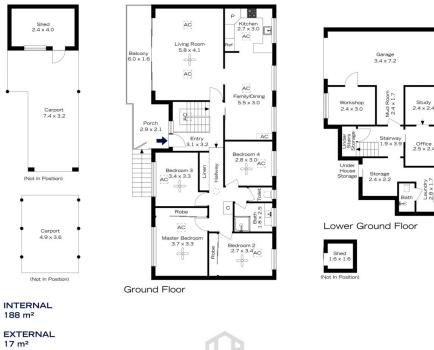

The floor plan is not to scale; measurements are indicative and in metres. Exterior elements are not in position. Plans should not be relied on. Interested parties should make and rely on their own enquiries.

6 BUSH PLACE, GLENBROOK

TOTAL 205 m<sup>2</sup>

INTERNAL 188 m<sup>2</sup> EXTERNAL 17 m<sup>2</sup>

TOTAL 205 m<sup>2</sup>

Ground Floor

The floor plan is not to scale; measurements are indicative and in metres. All features included in this 3D plan are for inspiration purposes only. This is not an exact replica of the property or the position of exterior elements. Plans should not be relied on. Interested parties should make and rely on their own enquiries.

Ν

Lower Ground Floor