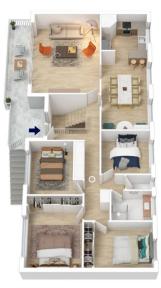

The floor plan is not to scale; measurements are indicative and in metres. Exterior elements are not in position. Plans should not be relied on. Interested parties should make and rely on their own enquiries.

6 BUSH PLACE, GLENBROOK

TOTAL 205 m<sup>2</sup>

INTERNAL 188 m<sup>2</sup> EXTERNAL 17 m<sup>2</sup>

TOTAL 205 m<sup>2</sup>

Ground Floor

The floor plan is not to scale; measurements are indicative and in metres. All features included in this 3D plan are for inspiration purposes only. This is not an exact replica of the property or the position of exterior elements. Plans should not be relied on. Interested parties should make and rely on their own enquiries.