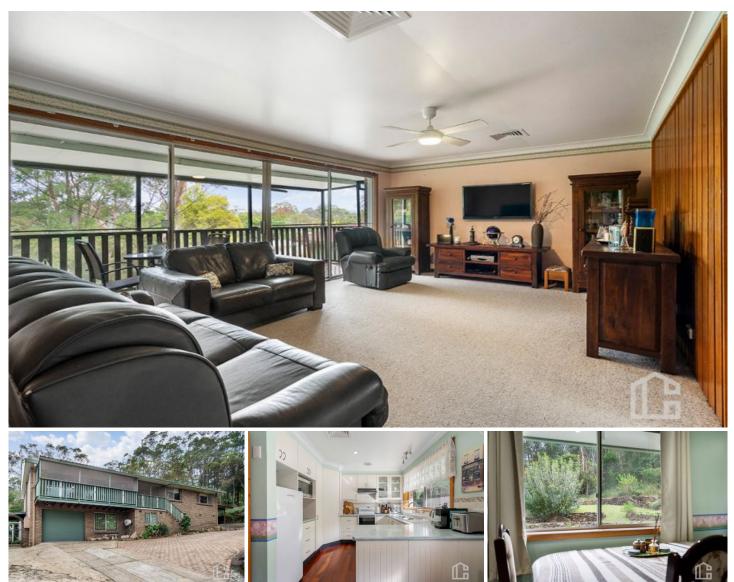

STYLE - 2 storey brick and tile home with gorgeous bush outlook. Perfect for renovation, re-configuration (loads of scope downstairs to create extra rooms (stca), extension, etc.

LAYOUT - 2 living rooms, 4 bedrooms, study, 2 with built-ins, modern bathroom and 2nd downstairs, large laundry.

FEATURES - Open plan kitchen, ducted air (upstairs), plus split system, jarrah timber floorboards, carpet, ceiling fans, loads of cupboards, front balcony with view, multiple

## 4 🛤 2 📛 3 🚘

| Туре      | : House        |
|-----------|----------------|
| Price     | : \$ 1,040,000 |
| Land Size | : 1151 sqm     |
| N /*      | 1.11           |

View

Milton Player 02 4739 4311

Sharon Lampert 02 4739 4311