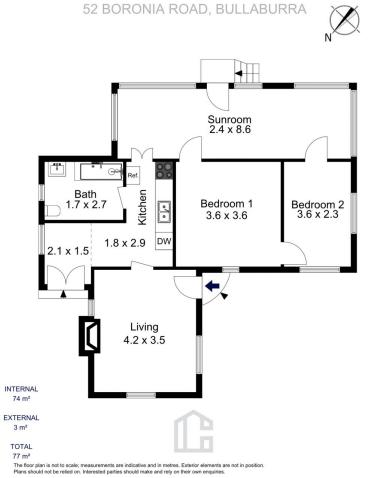

STYLE - A charming single level cottage, positioned on a north east facing 2278m2 block, backing on to a national park.

LAYOUT - Two generous bedrooms looking out to the sunroom that's bursting full of natural light and overlooking the rear yard, central timber kitchen with dining nook that leads out to the side garden, neat and tidy bathroom, separate lounge room with slow combustion fire place.

## 52 BORONIA ROAD, BULLABURRA