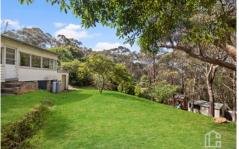

STYLE - A charming single level cottage, positioned on a north east facing 2278m2 block, backing on to a national park.

LAYOUT - Two generous bedrooms looking out to the sunroom that's bursting full of natural light and overlooking the rear yard, central timber kitchen with dining nook that leads out to the side garden, neat and tidy bathroom, separate lounge room with slow combustion fire place.