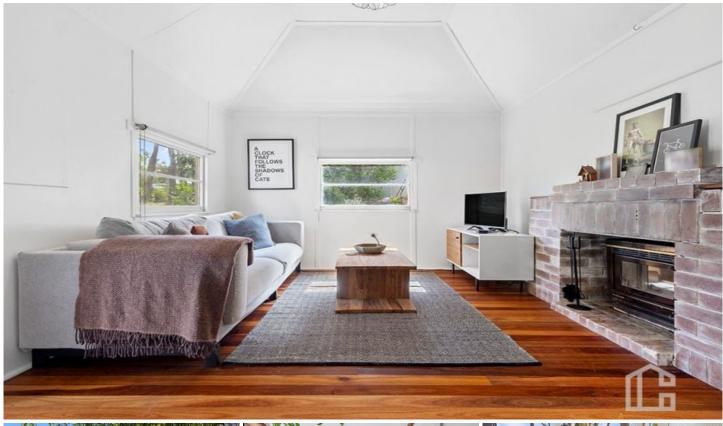

STYLE - A charming single level cottage, positioned on a north east facing 2278m2 block, backing on to a national park.

LAYOUT - Two generous bedrooms looking out to the sunroom that's bursting full of natural light and overlooking the rear yard, central timber kitchen with dining nook that leads out to the side garden, neat and tidy bathroom, separate lounge room with slow combustion fire place.