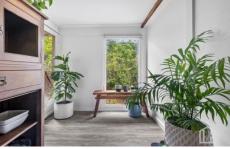

STYLE - A charming single level cottage, positioned on a north east facing 2278m2 block, backing on to a national park.

LAYOUT - Two generous bedrooms looking out to the sunroom that's bursting full of natural light and overlooking the rear yard, central timber kitchen with dining nook that leads out to the side garden, neat and tidy bathroom, separate lounge room with slow combustion fire place.