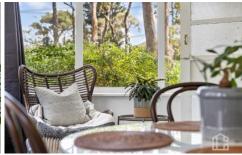

STYLE - A charming single level cottage, positioned on a north east facing 2278m2 block, backing on to a national park.

LAYOUT - Two generous bedrooms looking out to the sunroom that's bursting full of natural light and overlooking the rear yard, central timber kitchen with dining nook that leads out to the side garden, neat and tidy bathroom, separate lounge room with slow combustion fire place.