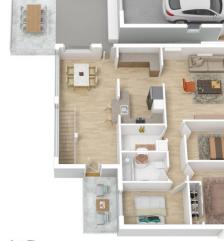

## 8 QUEENS ROAD, LAWSON

Ground Floor

INTERNAL 179 m²

EXTERNAL 84 m²

TOTAL 263 m² 1st Floor

The floor plan is not to scale; measurements are indicative and in metres. All features included in this 3D plan are for inspiration purposes only. This is not an exact replica of the property or the position of exterior elements. Flans should not be found in a plan bould make and rely on their own enquiries.

INTERNAL 179 m<sup>2</sup>

EXTERNAL 84 m<sup>2</sup>

TOTAL 263 m<sup>2</sup> G