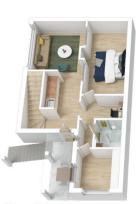

## 8 QUEENS ROAD, LAWSON

Ground Floor

INTERNAL 179 m²

EXTERNAL 84 m²

TOTAL 263 m² 1st Floor

The floor plan is not to scale; measurements are indicative and in metres. All features included in this 3D plan are for inspiration purposes only. This is not an exact replica of the property or the position of exterior elements. Flans should not be found in a plan bould make and rely on their own enquiries.

INTERNAL 179 m<sup>2</sup>

EXTERNAL 84 m<sup>2</sup>

TOTAL 263 m<sup>2</sup> G