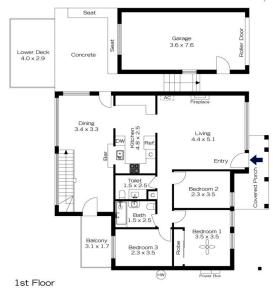

## 8 QUEENS ROAD, LAWSON

Ground Floor

INTERNAL 179 m²

EXTERNAL 84 m²

TOTAL 263 m² 1st Floor

The floor plan is not to scale; measurements are indicative and in metres. All features included in this 3D plan are for inspiration purposes only. This is not an exact replica of the property or the position of exterior elements. Flans should not be found in a plan bould make and rely on their own enquiries.

INTERNAL 179 m<sup>2</sup>

EXTERNAL 84 m<sup>2</sup>

TOTAL 263 m<sup>2</sup> G