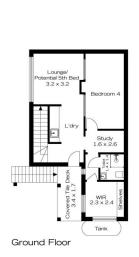

## 8 QUEENS ROAD, LAWSON

Ground Floor

INTERNAL 179 m²

EXTERNAL 84 m²

TOTAL 263 m² 1st Floor

The floor plan is not to scale; measurements are indicative and in metres. All features included in this 3D plan are for inspiration purposes only. This is not an exact replica of the property or the position of exterior elements. Flans should not be found in a plan bould make and rely on their own enquiries.

INTERNAL 179 m<sup>2</sup>

EXTERNAL 84 m<sup>2</sup>

TOTAL 263 m<sup>2</sup> G