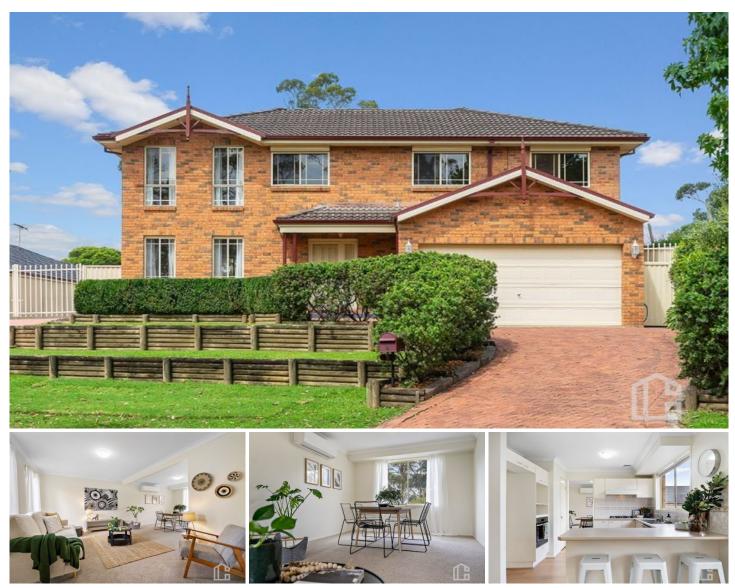

## **6 Queens View Crescent Lawson NSW**

LOCATION - Overlooking picturesque bush view, moments from either Lawson and Hazelbrook village featuring an assortment of cafés, restaurants and other specialty stores. With plenty of options for outdoor activities, Lawson offers a variety of walking tracks, off leash dog park and aquatic centre.

STYLE - A expansive, double story brick residence, high set on a sunny and usable 893 m2 block. This home features the unique opportunity to expand on the already large home, with DA approved plans for a 2 bedroom granny flat.

LAYOUT - A large entry leading to a generous open plan living, dining which flows through to the kitchen and family