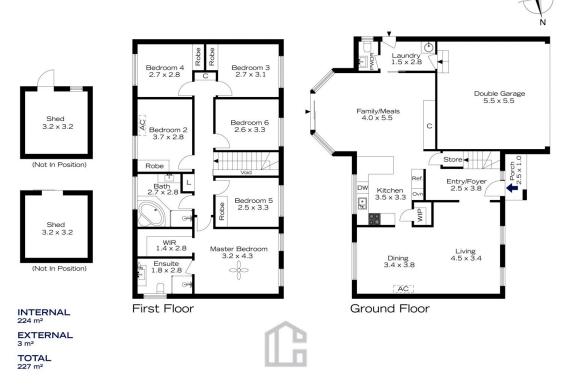

## 6 QUEENS VIEW CRESCENT, LAWSON

Fround Floor

First Floor INTERNAL 224 m<sup>2</sup> EXTERNAL 3 m<sup>2</sup> TOTAL 227 m<sup>2</sup>

The floor plan is not to scale; measurements are indicative and in metres. All features included in this 3D plan are for inspiration purposes only. This is not an exact replica of the property or the position of exterior elements. Plans should not be relied on. Interested parties should make and rely on their own enquiri

6 QUEENS VIEW CRESCENT, LAWSON

The floor plan is not to scale; measurements are indicative and in metres. Exterior elements are not in position Plans should not be relied on. Interested parties should make and rely on their own enquiries.