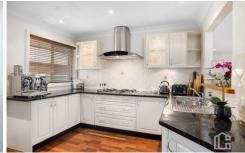

STYLE - A well-presented single level brick home with functional open plan living.

LAYOUT - Flowing open plan living incorporating the lounge and dining area with a huge covered alfresco, four generous bedrooms all with built in robes, master features a renovated ensuite with spa bath, neat and tidy main bathroom and internal laundry.