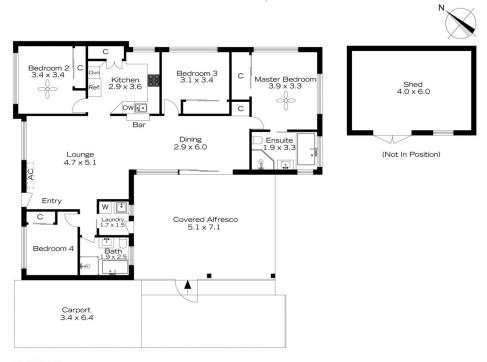

## 16 DERAIN CRESCENT, HAZELBROOK

INTERNAL 130 m²

EXTERNAL 38 m<sup>2</sup>

TOTAL 168 m²

The floor plan is not to scale; measurements are indicative and in metres. Exterior elements are not in position Plans should not be relied on. Interested parties should make and rely on their own enquiries.