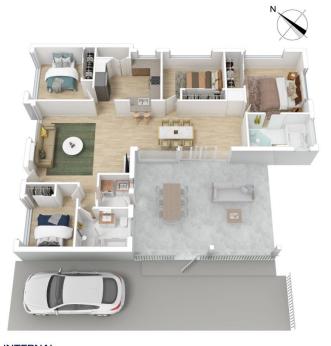

## 16 DERAIN CRESCENT, HAZELBROOK

INTERNAL 130 m²

EXTERNAL 38 m²

TOTAL 168 m²

The floor plan is not to scale; measurements are indicative and in metres. All features included in this 3D plan are for inspiration purposes only.

This is not an exact replica of the property or the position of exterior elements. Plans should not be relied on. Interested parties should make and rely on their own enquiries.