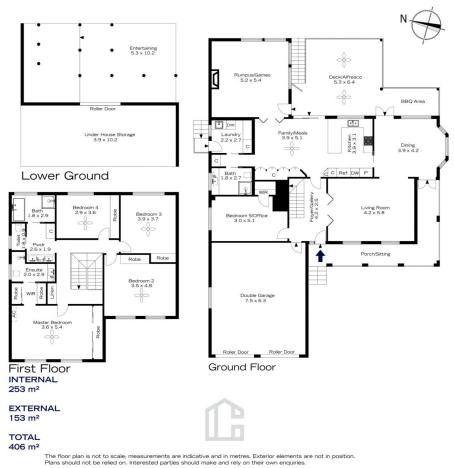

Helen Harris 02 4751 8266

Glen Power 02 4739 4311 4 PATRICK O'POSSUM PLACE, FAULCONBRIDGE

4 PATRICK O'POSSUM PLACE, FAULCONBRIDGE

First Floor INTERNAL 253 m<sup>2</sup>

EXTERNAL 153 m<sup>2</sup>

Ground Floor

TOTAL 406 m<sup>2</sup> The flood pairs is not to calar, measurements we indicative and in metres. All features included in this 30 pairs are for inspiration purposes only. This is not an executive replace of the property or the position of exterior elements. Plans should not be relead on. Interested particle should make and rely on their own enguines.