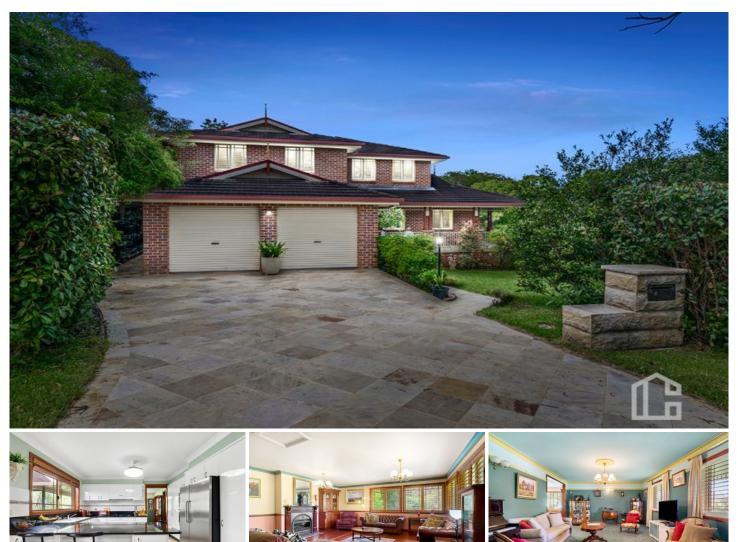

## 4 Patrick O'Possum Place Faulconbridge NSW

LOCATION - Beautifully positioned in a sought after Faulconbridge pocket with a peaceful bush outlook, bus stop metres away, within walking distance (1.6km) to local schools, 3km to train, easy access to highway, close to bush walks and moments to famous Norman Lindsay Gallery & Cafe.

STYLE - Commanding two storey expansive brick home with tile roof on an impressive landscaped block of 1665m2 (approx) with side vehicle access, stunning bush views picturesque salt-chlorinated pool and an abundance of room to raise little nature lovers.

LAYOUT - 4 separate living spaces providing ample space for all occasions, 5 bedrooms (4 upstairs with built-ins) 5th