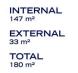

INTERNAL 147 m<sup>2</sup> EXTERNAL 33 m<sup>2</sup> TOTAL 180 m<sup>2</sup>

The floor plan is not to scale; measurements are indicative and in metres. Exterior elements are not in position. Plans should not be relied on. Interested parties should make and rely on their own enquiries.