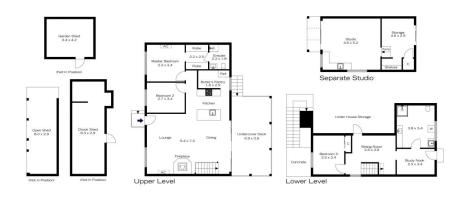

LAYOUT - Light filled open plan living room flowing through dining space to alfresco entertaining, two upstairs bedrooms including main with walk in wardrobe and ensuite, downstairs has two utility rooms plus study nook currently configured as a 3rd bedroom and sitting room with spacious 2nd bathroom combined laundry.

Mark Poole 02 4751 8266

The floor plan is not to scale; measurements are indicative and in metres. All features included in this 3D plan are for inspiration purposes only. This is not an exact replica of the property or the position of exterior elements. Plans should not be relied on. Interested parties should make and rely on their own enquiries