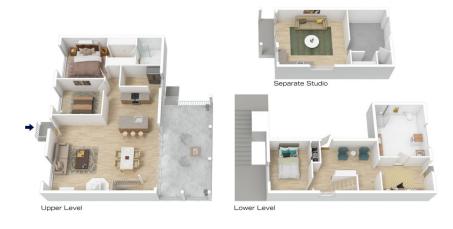

LAYOUT - Light filled open plan living room flowing through dining space to alfresco entertaining, two upstairs bedrooms including main with walk in wardrobe and ensuite, downstairs has two utility rooms plus study nook currently configured as a 3rd bedroom and sitting room with spacious 2nd bathroom combined laundry.

Mark Poole 02 4751 8266

The floor plan is not to scale; measurements are indicative and in metres. All features included in this 3D plan are for inspiration purposes only. This is not an exact replica of the property or the position of exterior elements. Plans should not be relied on. Interested parties should make and rely on their own enquiries