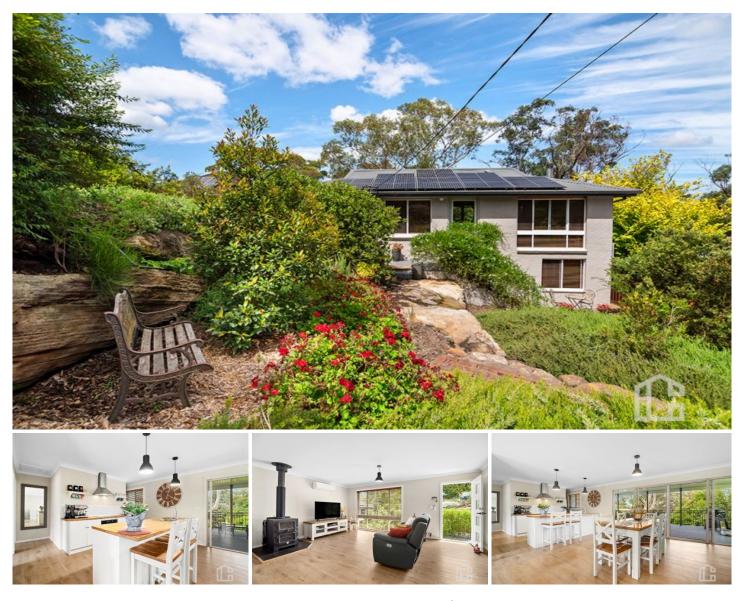

## 25 Shirlow Avenue Faulconbridge NSW

LOCATION - Peacefully located backing bush on a large block, 950m to rail and convenient to local schools, parks and bushwalks.

STYLE - Two storey renovated home of rendered brick veneer construction and colourbond roof with separate studio.

LAYOUT - Light filled open plan living room flowing through dining space to alfresco entertaining, two upstairs bedrooms including main with walk in wardrobe and ensuite, downstairs has two utility rooms plus study nook currently configured as a 3rd bedroom and sitting room with spacious 2nd bathroom combined laundry.

FEATURES - Renovated open plan kitchen with large walk in pantry, dishwasher and gorgeous island breakfast bar, 2 x reverse cycle air conditioners, floating floors, solar