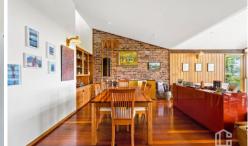

LAYOUT - 2 Living rooms, large dining room, 5 bedrooms (built ins to all), master with walk in robe and en-suite, 2 bathrooms overall.

FEATURES - Incredible views from most rooms in the house, open plan kitchen with stone tops and 900mm gas