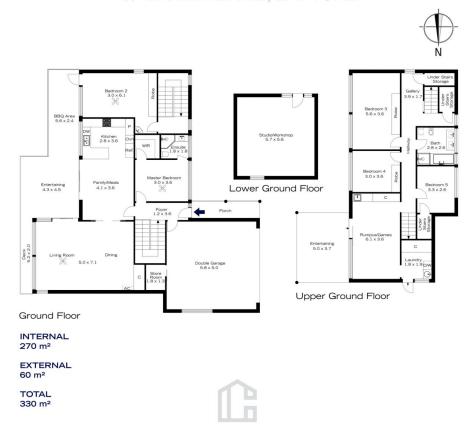

## 17 DARWIN DRIVE, LAPTONE

The floor plan is not to scale; measurements are indicative and in metres. Exterior elements are not in position Plans should not be relied on. Interested parties should make and rely on their own enquiries.

## 17 DARWIN DRIVE, LAPTONE

Ground Floor

INTERNAL 270 m<sup>2</sup>

EXTERNAL 60 m<sup>2</sup>

TOTAL 330 m<sup>2</sup>

The floor plan is not to scale; measurements are indicative and in metres. All fleatures included in this 3D plan are for inspiration purposes only.
This is not an exact replica of the property or the position of exterior elements. Plans should not be relied on, interested parties should make and rely on their own enquiries.