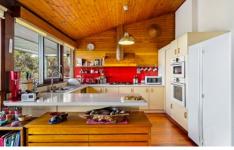

LAYOUT - 2 Living rooms, large dining room, 5 bedrooms (built ins to all), master with walk in robe and en-suite, 2 bathrooms overall.

FEATURES - Incredible views from most rooms in the house, open plan kitchen with stone tops and 900mm gas