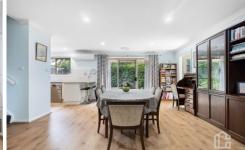

STYLE - Strata titled free standing two storey Over 55's townhouse of brick construction with tile roof.

LAYOUT - Upper floor features a bedroom with study nook and ensuite bathroom, while on the ground floor entry level there is a spacious open plan living and dining room plus a great size bedroom and main bathroom plus internal laundry.