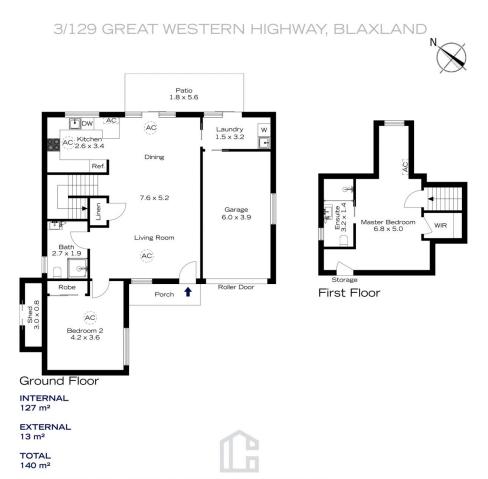

## 3/129 GREAT WESTERN HIGHWAY, BLAXLAND

First Floor

Ground Floor INTERNAL 127 m<sup>2</sup>

EXTERNAL

TOTAL 140 m²

The floor plan is not to scale; measurements are indicative and in metres. All features included in this 3D plan are for inspiration purposes only. This is not an exact replica of the property or the position of exterior elements. Plans should not be relied on. Interested parties should make and rely on their own enquiries.

The floor plan is not to scale; measurements are indicative and in metres. Exterior elements are not in position. Plans should not be relied on. Interested parties should make and rely on their own enquiries.