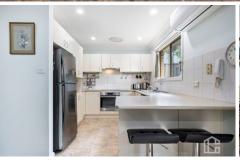

FEATURES - Neat and modern style kitchen with dishwasher and breakfast bar, 2 x reverse cycle air conditioners, LED downlights, renovated flooring, internal laundry, garden area with shed at rear, and remote access garage with internal access.