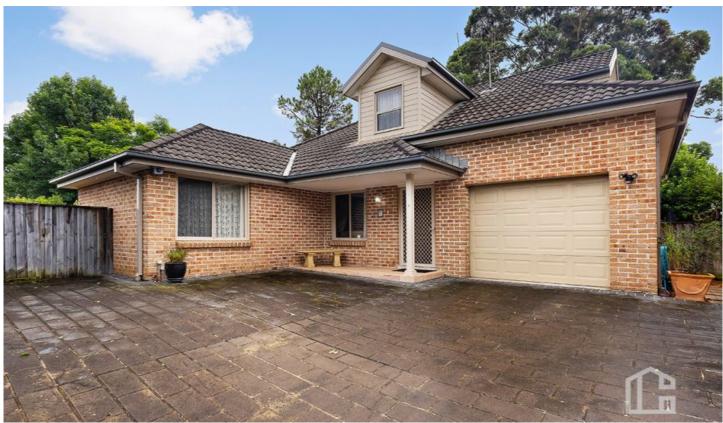

## 3/129 Great Western Highway Blaxland NSW

LOCATION - Set well back from the highway at the rear of a small complex and within 500m of the station and all the convenience of Blaxland shopping precinct.

STYLE - Strata titled free standing two storey Over 55's townhouse of brick construction with tile roof.

LAYOUT - Upper floor features a bedroom with study nook and ensuite bathroom, while on the ground floor entry level there is a spacious open plan living and dining room plus a great size bedroom and main bathroom plus internal laundry.

FEATURES - Neat and modern style kitchen with dishwasher and breakfast bar, 2 x reverse cycle air conditioners, LED downlights, renovated flooring, internal laundry, garden area with shed at rear, and remote access garage with internal access.