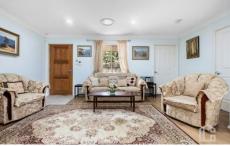

STYLE - Strata titled free standing two storey Over 55's townhouse of brick construction with tile roof.

LAYOUT - Upper floor features a bedroom with study nook and ensuite bathroom, while on the ground floor entry level there is a spacious open plan living and dining room plus a great size bedroom and main bathroom plus internal laundry.