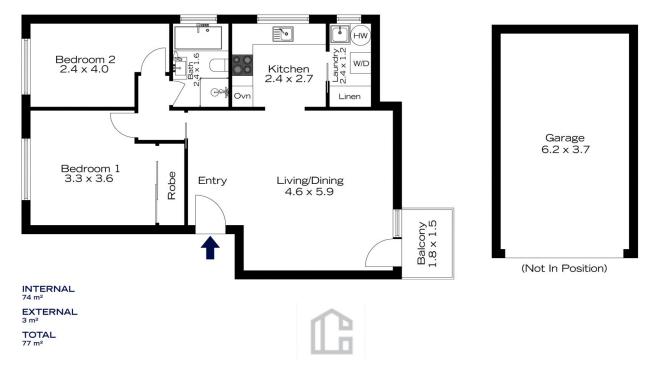

## 10/5-6 FERGUSON RD, SPRINGWOOD

The floor plan is not to scale; measurements are indicative and in metres. Exterior elements are not in position Plans should not be relied on. Interested parties should make and rely on their own enquiries.

# 10/5-6 FERGUSON RD, SPRINGWOOD

INTERNAL 74 m<sup>2</sup> EXTERNAL 3 m<sup>2</sup> TOTAL 77 m<sup>2</sup>

Ĝ

The floor plan is not to scale; measurements are indicative and in metres. All features included in this 3D plan are for inspiration purposes only. This is not an exact replica of the property or the position of exterior elements. Plans should not be relied on. Interested parties should make and rely on their own enquiries.