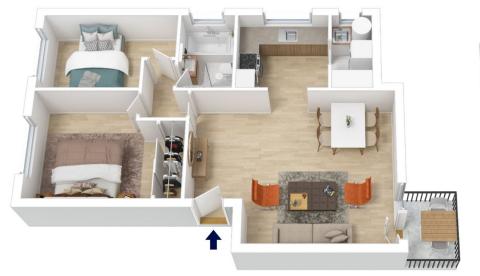

# 10/5-6 FERGUSON RD, SPRINGWOOD

INTERNAL 74 m<sup>2</sup> EXTERNAL 3 m<sup>2</sup> TOTAL 77 m<sup>2</sup>

Ĝ

The floor plan is not to scale; measurements are indicative and in metres. All features included in this 3D plan are for inspiration purposes only. This is not an exact replica of the property or the position of exterior elements. Plans should not be relied on. Interested parties should make and rely on their own enquiries.