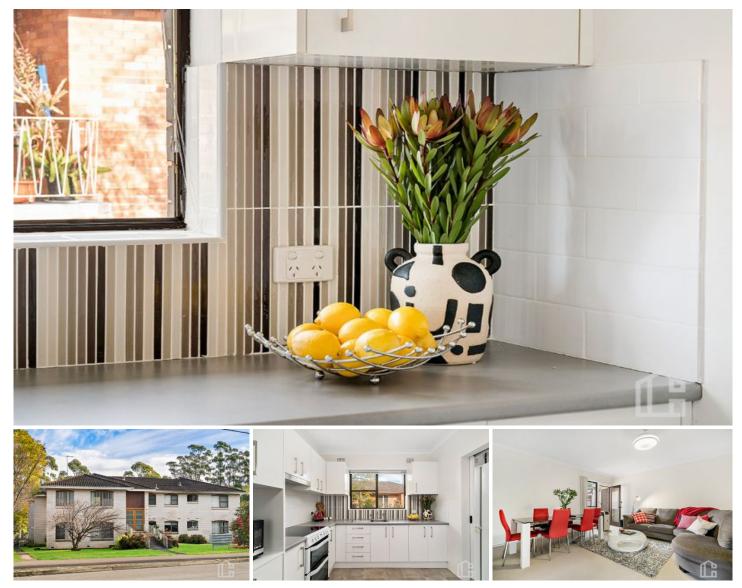

#### 10/5-6 Ferguson Road Springwood NSW

LOCATION: This perfectly located unit is literally 400m to Springwood station along with the cafes, restaurants, boutique shops and amenities that Springwood village has to offer.

STYLE: Brick and tile complex. Unit is in immaculate condition with a contemporary feel and layout.

LAYOUT: Combined living dining room, 2 bedrooms, master with built-in wardrobe, and a well-appointed kitchen. FEATURES: Recently renovated kitchen with electric cooking offering plenty of cupboard space with adjoining internal laundry, as well as a very neat and tidy bathroom with separate bath and shower. Fully carpeted throughout with fresh interiors, reverse cycle air conditioning, and a cute undercover balcony. This unit also offers a secure lock-up car space.