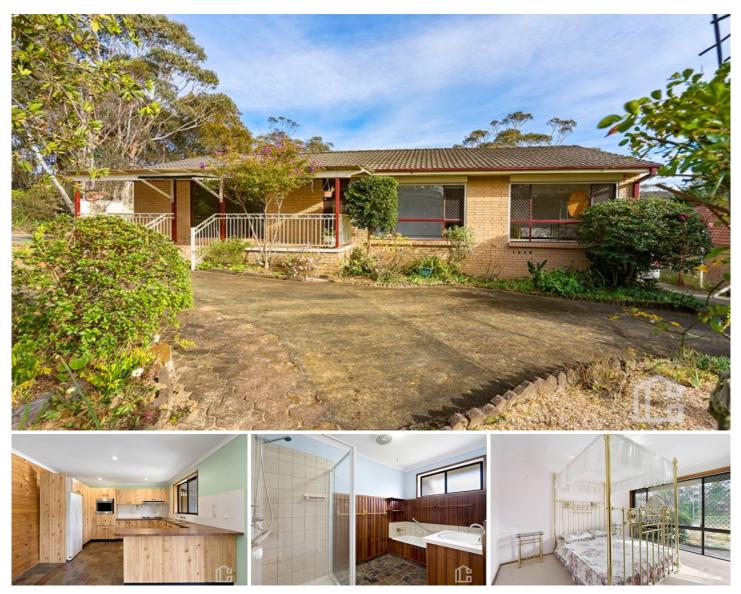

## 58 Alexander Avenue Hazelbrook NSW

LOCATION - Set on a level 684m2 block, a short 1.2 km drive to Hazelbrook village, Train Station and 1.7km away from Hazelbrook public school. Enjoy the Mountain's lifestyle with a variety popular bush walks and parks on offer throughout the area.

STYLE - Single level brick home with tile roof.

LAYOUT - Large lounge room, huge kitchen dining area, three bedrooms including a generous main with built in robes, spacious bathroom and separate toilet, front patio area and a rear verandah.

FEATURES - Large kitchen, split system A/C in lounge room, tiled and floating floors in living area, carpet to bedrooms, under house storage with laundry, established gardens, flat fully fenced rear yard and a single carport.