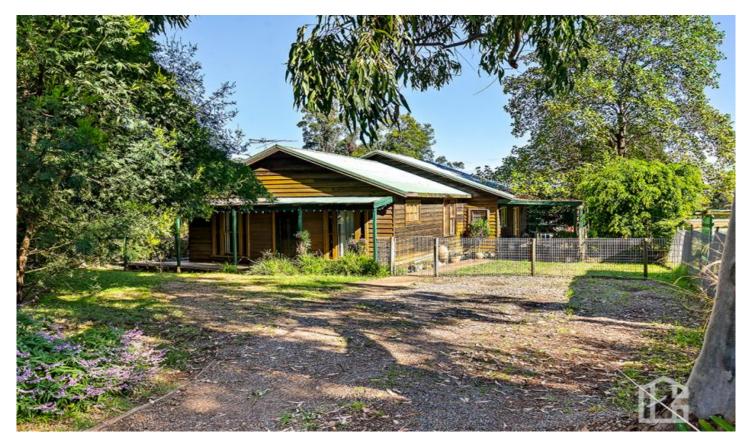

## 1 Brook Road Glenbrook NSW

LOCATION - A peaceful pocket right off Explorers Road, close to Glenbrook village, local schools, Glenbrook National Park and local sporting facilities and playgrounds. Café's and bushwalks on your doorstep.

STYLE - Single level timber mountains cottage nestled on an approx 1026m2 block.

LAYOUT - Three bedrooms, two living rooms, two bathrooms, laundry.

FEATURES - Generously proportioned kitchen with ample bench and cupboard space, timber floors, picture windows throughout overlooking the stunning mountains views, air conditioning, master with ensuite bathroom, front and side verandas, level block with ample off street parking.