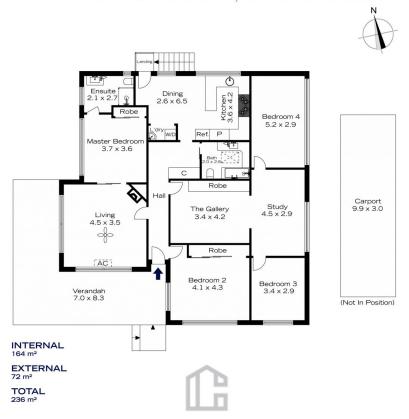

## 46 LETT STREET, KATOOMBA

The floor plan is not to scale; measurements are indicative and in metres. Exterior elements are not in position. Plans should not be relied on. Interested parties should make and rely on their own enquiries.