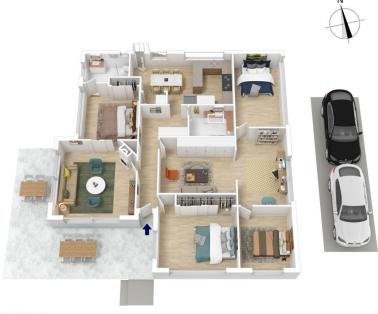

## 46 LETT STREET, KATOOMBA

INTERNAL 164 m²

EXTERNAL 72 m²

TOTAL 236 m²

The floor plan is not to scale; measurements are indicative and in metres. All features included in this 3D plan are for inspiration purposes only.

This is not an exact replica of the property or the position of exterior elements. Plans should not be relied on. Interested parties should make and rely on their own enquiries.