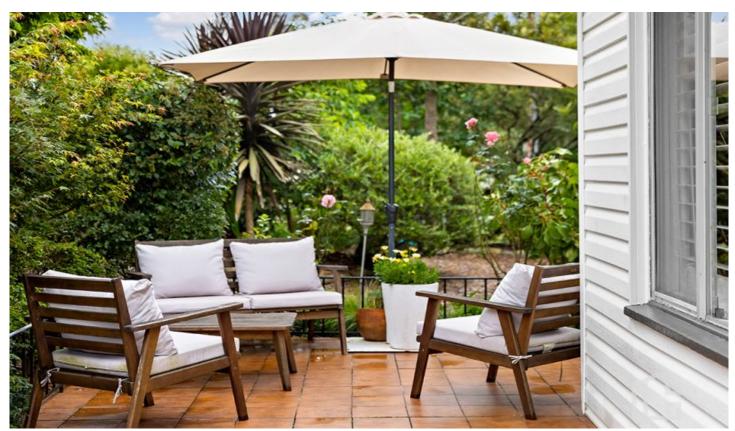

STYLE - Gorgeous single level clad cottage with colorbond roof (Circa 1940's) on approximately 600m2

LAYOUT- Spacious sunlit formal living, 2nd living room plus additional sunroom, 4 bedrooms, main with ensuite and built in robes, eat in kitchen with gas cooking, wall oven and range hood. European laundry and tandem carport for 2 cars.

FEATURES - Welcome home! High set ceilings, polished timber floors, plantation shutters, slow combustion fire place and split system air conditioning. A light filled

For full version visit the website