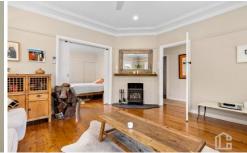

STYLE - Gorgeous single level clad cottage with colorbond roof (Circa 1940's) on approximately 600m2

LAYOUT- Spacious sunlit formal living, 2nd living room plus additional sunroom, 4 bedrooms, main with ensuite and built in robes, eat in kitchen with gas cooking, wall oven and range hood. European laundry and tandem carport for 2 cars.

FEATURES - Welcome home! High set ceilings, polished timber floors, plantation shutters, slow combustion fire place and split system air conditioning. A light filled

For full version visit the website