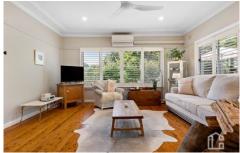

STYLE - Gorgeous single level clad cottage with colorbond roof (Circa 1940's) on approximately 600m2

LAYOUT- Spacious sunlit formal living, 2nd living room plus additional sunroom, 4 bedrooms, main with ensuite and built in robes, eat in kitchen with gas cooking, wall oven and range hood. European laundry and tandem carport for 2 cars.

FEATURES - Welcome home! High set ceilings, polished timber floors, plantation shutters, slow combustion fire place and split system air conditioning. A light filled

For full version visit the website