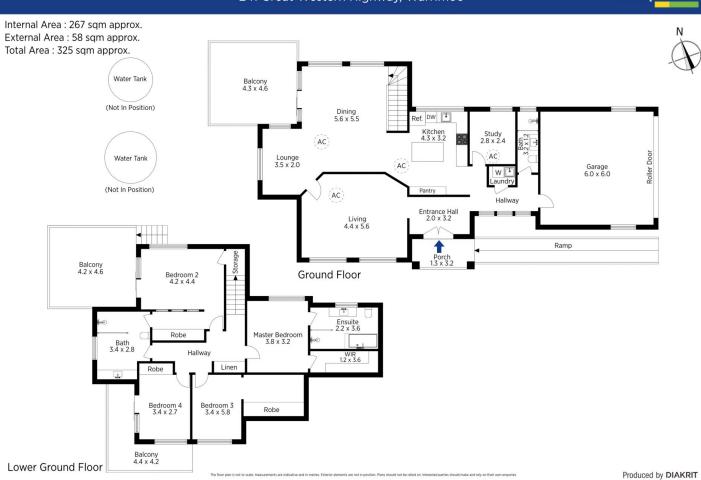

Internal Area : 267 sqm approx. External Area : 58 sqm approx. Total Area : 325 sqm approx.

241 Great Western Highway, Warrimoo

Produced by DIAKRIT
Chapman