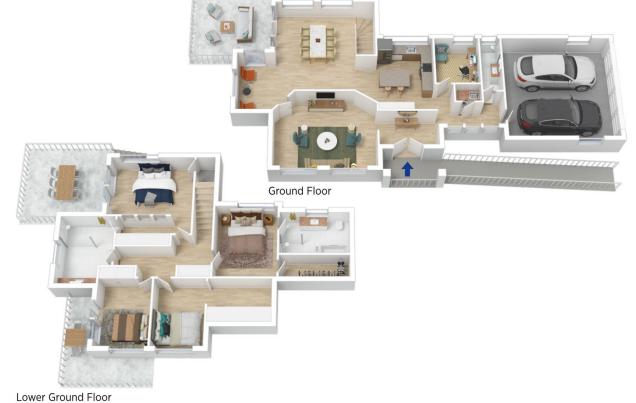

STYLE- Contemporary and expansive family home, rendered with modern colours.

LAYOUT- A seamless blend of good living space and a functional floor plan combine perfectly across the two light filled levels. There are 4 large bedrooms, plus a study or optional 5th bedroom. Master room with ensuite and walk in robe, other rooms with built in robes, balcony access and