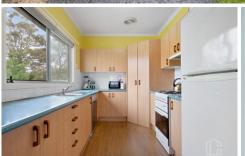

STYLE: Single level clad cottage, positioned on a usable 923m2 block backing onto bushland

LAYOUT: Three generous bedrooms all with built in robes, central main bathroom, spacious kitchen overlooking the rear yard, large lounge room leading through to separate dining room. The home also features a small front sunroom / mud room.