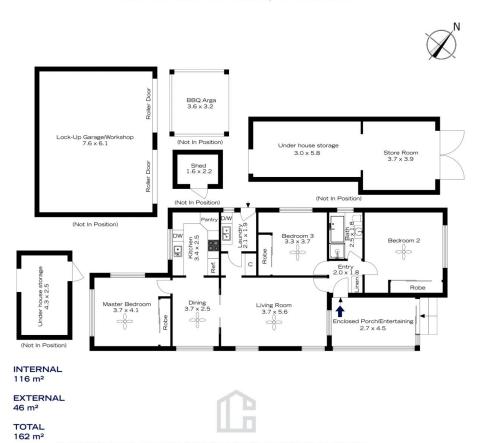

## 29 RIDGE STREET, LAWSON

INTERNAL 116 m²

EXTERNAL 46 m<sup>2</sup>

TOTAL 162 m<sup>2</sup>

The floor plan is not to scale; measurements are indicative and in metres. All features included in this 3D plan are for inspiration purposes only. This is not an exact replica of the property or the position of exterior elements. Plans should not be refed on. Interested parties should make and rely on their own enquiries.